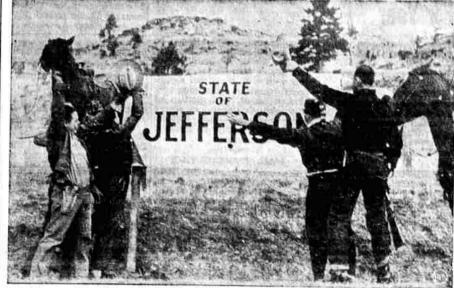

### That 49th State Again—'Jefferson' Proclaims Independence

ain men of the "State of Jefferson" erect a sign at the city limits of Yreka, Calif., capital of the 49th proclaiming entrance to the secession state. The sign was placed after a day-long rally which celebrat-election of a "governor," and the demand by provisional assemblymen for the development of mineral resources in the territory.