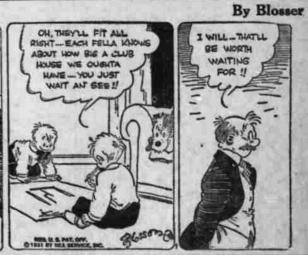

## FRECKLES AND HIS FRIENDS

**BOOTS AND HER BUDDIES** 

HAVE DECIDED TO BUILD A CLUB HOUSE. EACH BOY HAS A CERTAIN PART TO BUILD. OSCAR, THE DOOR - SLIM, ONE SIDE ... RAY AND JAY, THE OTHER SIDE. WILLIE, THE BACK ALEK, THE ROOF AND FRECKLES THE PART WITH

THE DOOR\_

THE BOYS