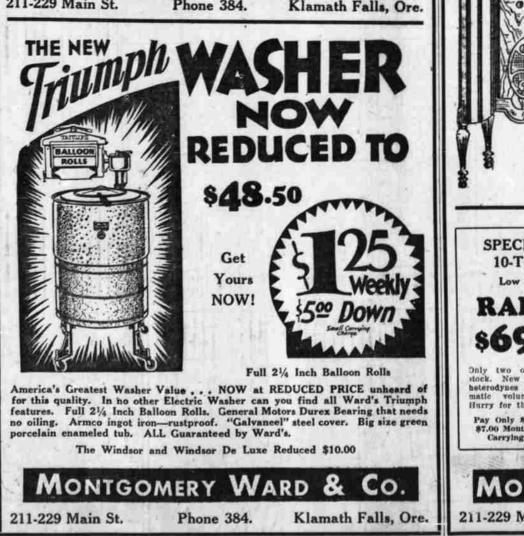

BE RADIO**

1932 Super-Heterodyne

5**89.**50

**Complete With Tubes!** 

Compare this set with any \$125 set on the market today! Compare the tone quality, the power, the selectivity, the new features-and see for yourself the value we offer at only \$89.50. Meter-tuning as an aid to station selecting. Two powerful Pentodes in push-pull. Three super control tubes. Automatic volume control. Continuous tone control. Beautiful console cabinet. Licensed by R. C. A. and Hazeltine. Truly a great radio.

PAY ONLY \$5 DOWN \$8.00 Monthly-Small Carrying Charge





Carl La Mal

Canning, merchant; Matt home the first of the week from Francisco where they have San Francisco where they have Mrs. Perry will resume her po-sition in the law offices of Wiley and floivin on her return.

CHICHESTERS PILLS