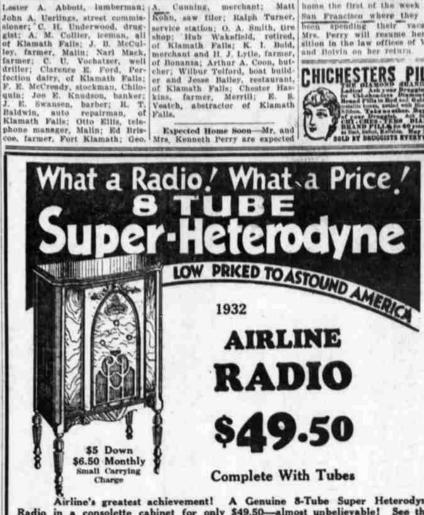

Stewart-Drew Building

\$2.95 Lorraine Oil Wave..\$3.25 Tulip Oil Wave ......\$4.50

MONTGOMERY WARD & CO.

Airline's greatest achievement! A Genuine 8-Tube Super Heterodyne Radio in a consolette cabinet for only \$49.50—almost unbelievable! See this set—hear it—check it against any set priced up to \$80. Then put it into your home at a saving of almost half.

## SEE THESE NEW 1932 FEATURES

Two Pentodes in push-pull. Two super control tubes. Full vision dial. Super dynamic speaker. Continuous tone control. Licensed by R. C. A. and Haxeltine laboratories. Beautiful walnut veneer cabinet.