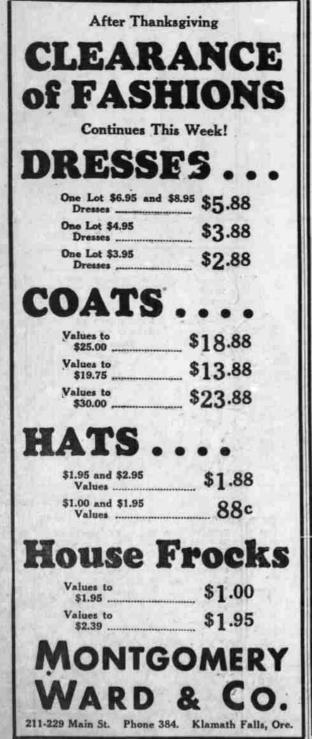

Stewart-Drew Building

\$2.95 Lorraine Oil Wave..\$3.25 Tulip Oil Wave ......\$4.50

MONTGOMERY WARD & CO.

Airline's greatest achievement! A Genuine 8-Tube Super Heterodyne Radio in a consolette cabinet for only \$49.50—almost unbelievable! See this set—hear it—check it against any set priced up to \$80. Then put it into your home at a saving of almost half.