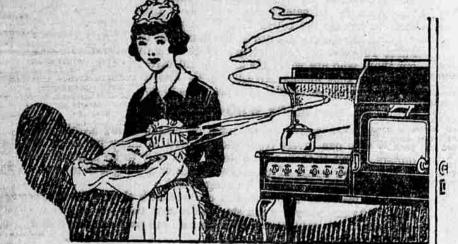

## Better Cooking

Friends of your own with electric ranges will tell you that electric cooking with controlled heat gives better results, and does it more cheaply.

Hundreds and hundreds of our subscribers revelling in this modern clean way of housekeeping, have no untidy wood or coal fires to tend-and say it would be cheap at twice the actual cost.

Let us convince you of how surprisingly low the average bill runs - from the current monthly statements in our books.

Ask about the special combined rates for cooking and lighting at our local office. See the electric ranges today at your electrical dealer's. You can get one on easy payments to be installed immediately.