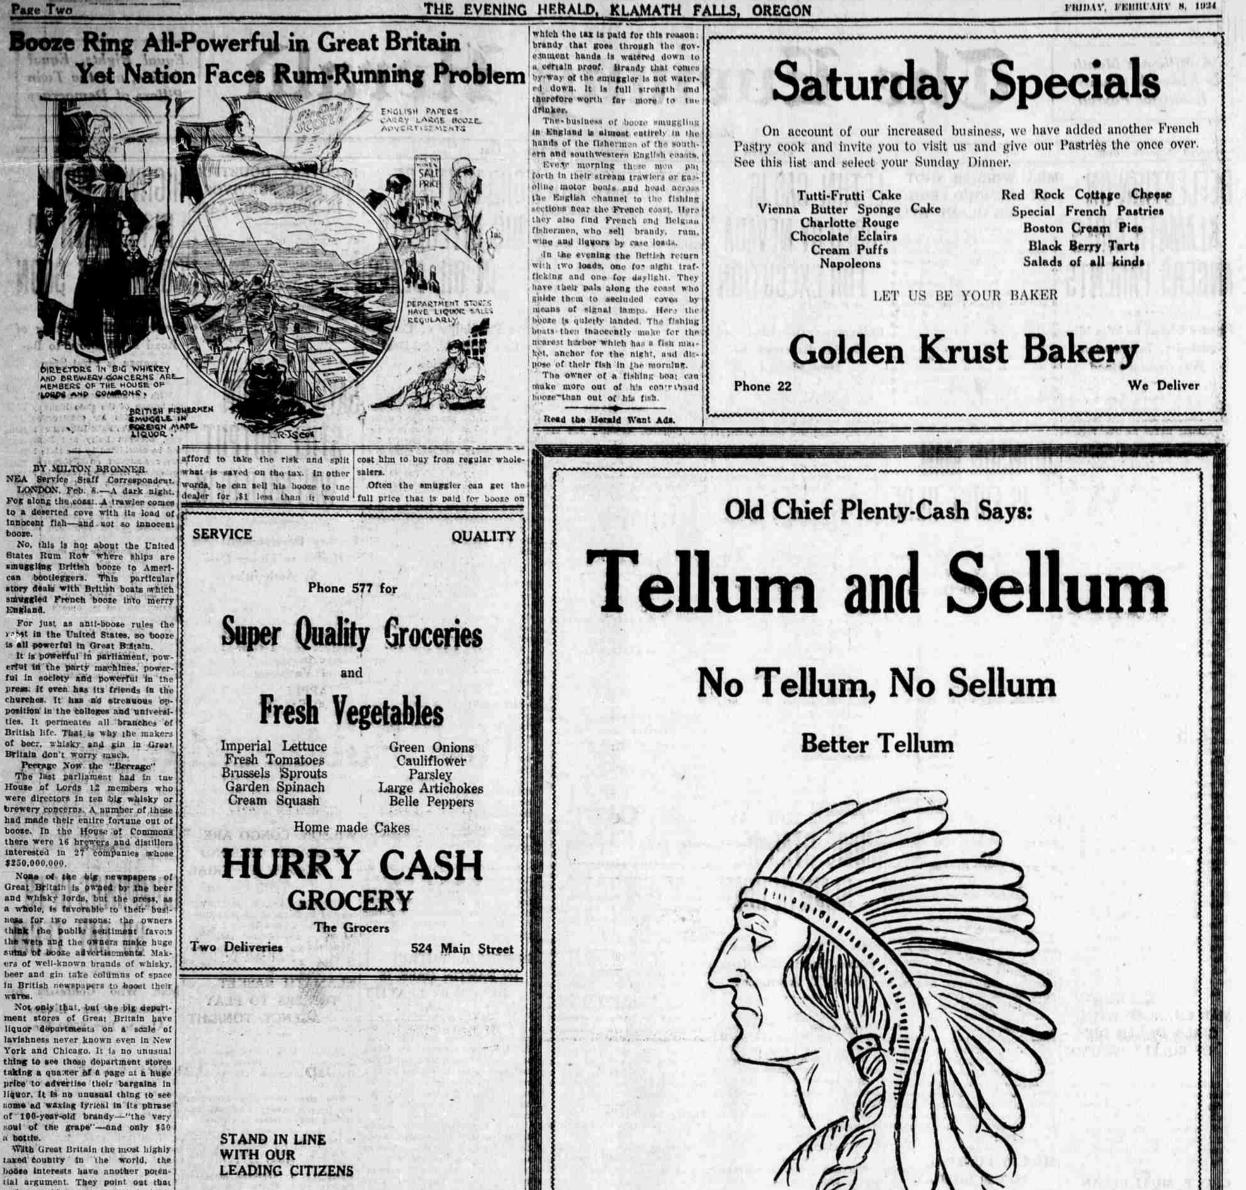

in the United States prohibition is the cause of bootlegging. In England the main cause of smuggling 13 LOXOF.

Before the war the British revenue tax on French brandy and on Europrease wines, was merely nominal. It didn't pay to smangele, After-war conditions changed this.

In the endeavor to make its budget balance, the goversiment has soaked all liquor with a very heavy duty. A bottle of whisky which sells retail at 12 shillings and 6 pence has already been inxed 5 shillings and 5 pence half penky. In other words, two-thirds of what the consumer pays for the booze is government tax. Half of what the consumer pays for French brandy is accounted for by government tax, Wilnes are taxed anywhere from two shillings up to 6 and 8 shillings per gallon. Pistermen Get Rich Running Run. With a government tax of over \$2 per bottle, the snangeles can easily