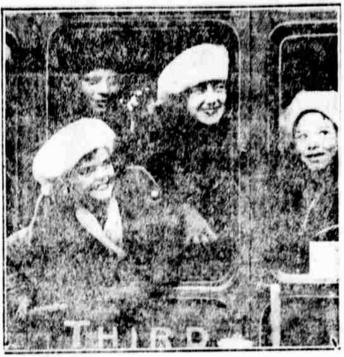

## Off to Seek Fortunes

Orphans from the Barnarado Homes, England, smile happily as they tenve by railway for a port whence they'll be taken to Canada for adop Don. They're confident happy homes await them there.