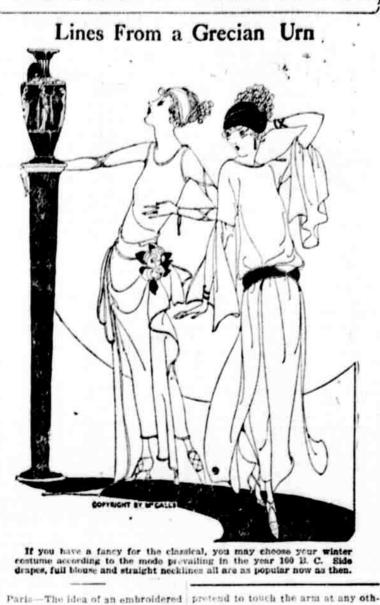

New R100 Model 6.50 Monthly.

**TODAY'S FASHIONS** 

ailial or monogram or even the er points. One gown of black crepe wearer's name set on the blouse or marocain had a narrow girdle of sweater may indicate, as has been as- cerise slik braid. The sleeves were

of child-like minds is increasing rap- at wrist and shoulder. idly. Today the fashionable location of such an embroldered initial or monogram-the name being no long- from corset of years ago to the one er in favor-is not the front nor even most recently placed in the smart the shoulder of the blouse. It is high shops. The old-fashioned corset was on the left sleeve.

rom shoulder to wrist, which do not the plump as well as the slender.

serted more than once, a child-like merely lengths of this braid hanging mind. But if this is so the number loosely behind the arm and attached

> New York-It is a far cry, indeed, a formidable contraption that bolster-

ed up the figure in a stiff combina-London-There are three modes in tion of heavy cloth and steels. The deeves today. A frock may have no latest corset is a dainty girdle of sleeves at all, it may be provided clastic and lace, a step-in without with sleeves that are long and snug, lacings or, indeed, fastenings of any r it may flaunt by sheer draperies sort. It is intended, moreover, for New York-Thrice happy this au-