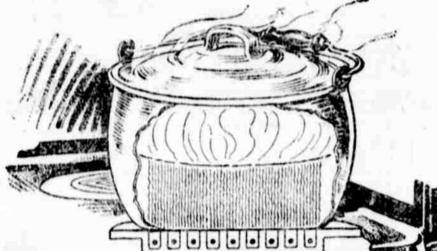

## Electrical Heat -Perfectly Concentrated

PERFECT cookery demands perfect concentration of heat. The electric units which concentrate the heat directly under the cooking utenail, thereby sending it all into the food, are exclusive features of the

Hothoint ELECTRIC RANGE

There is no open flame to waste the heat or to raise the temperature of the vessel except at the one point of immediate application.

You can boil, broil, stew, fry, roast and bake the Hotpoint Hughes way with the best results and greatest economy.

The Hotpoint Hughes oven, with its thick, insulated walls, retains all the heat, applies it evenly to the roasting of meat or poultry, and completes the cooking by means of stored heat.

Inquire about our special cooking rate.