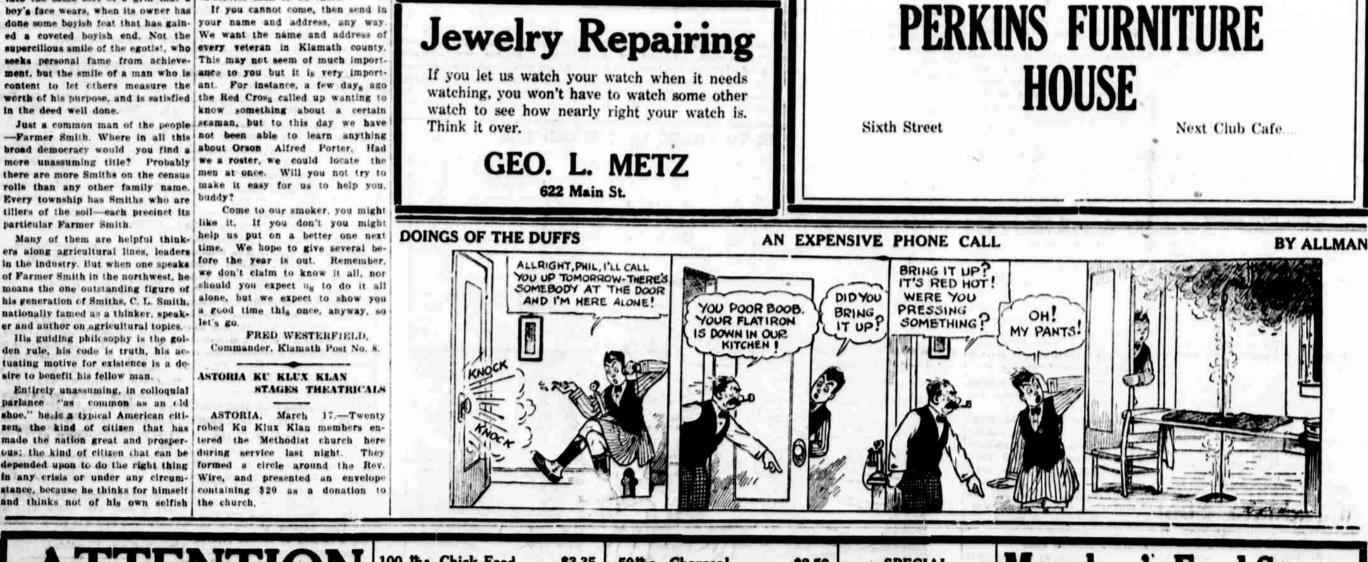

## ASTORIA KU KLUX KLAN STAGES THEATRICALS

ASTORIA, March 17 .--- Twenty zen, the kind of citizen that has robed Ku Klux Klan members enmade the nation great and prosper- tered the Methodist church here ous; the kind of citizen that can be during service last night. They depended upon to do the right thing formed a circle around the Rev. in any crisis or under any circum- Wire, and presented an envelope stance, because he thinks for himself containing \$20 as a donation to and thinks not of his own selfish the church.