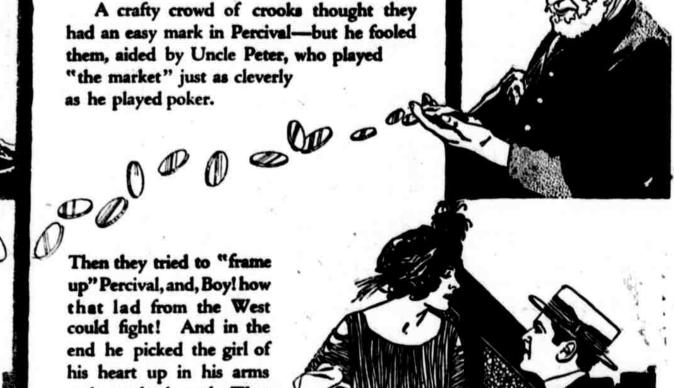

IT MOVES WITH A RUSH

A crafty crowd of crooks thought they had an easy mark in Percival-but he fooled them, aided by Uncle Peter, who played

Then they tried to "frame up" Percival, and, Boy! how that lad from the West could fight! And in the end he picked the girl of his heart up in his arms and went back to the West