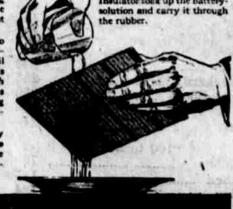

It is probably the first thing that would be thought of as an ideal insulating material between the plates of a storage battery. It is durable; the jarring and awaying of the car would not easily wear it out; the acid in the battery would not weaken it; it would last as long as the plates which it protects!

But the insulators in a battery must be porous to let the hattery solution through from plate to plate-Willard found a way of piercing rubber with thousands of they threads or wicks. It's the threads through the rubber that make the difference. It is this Willard invention that furnishes the means of using rubber, the Ital insulating material, for this very important insulating to the content insulating the content in the co portant insulating tank.