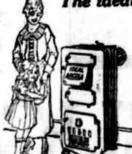

#### IDEAL - Arcola Radiator - Boiler The ideal heat for small homes!

Gives even warmth in whole house and at small cost

This hot-water heating plant gives healthful warmth to all rooms and requires no cellar or water pressure. Boiler serves as radiator for room in which it stands. Its surplus heat warms three or four other rooms through water circulating through inconspicuous pipes to radiators. Outfit of indestructible cast-docal. No danger of fire.