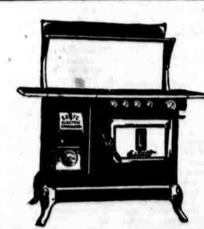

The New Electric Range A compact, practical combination electric and wood or coal range. The coal or wood section heats water, heats the kitchen, and serves as an auxiliary to the electric cooking See this range at

THE ELECTRIC SHOP

123 So. Sixth St.