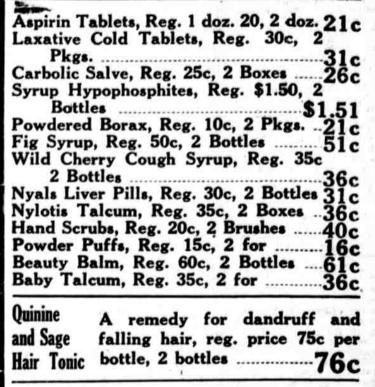

## UNDERWOOD'S ONE-CENT SALE

| Tubes 31c U. S. Shaving Cream, Reg. 35c, 2 Tubes 36c Nyals Face Cream, Reg. 30c, 2 Jars 31c Tooth Brushes, Reg. 35c, 2 Brushes 36c Liquid Shampoo, Reg. 40c, 2 Bottles 41c Shaving Lotion, Reg. 40c, 2 Bottles 41c Chap Lotion, Reg. 50c, 2 Bottles 51c Nyals Catarrh Balm, Reg. 35c, 2 Tubes 36c Nyals Corn Remedy, Reg. 35c, 2 Bottles 41c Chap Lotion, Reg. 50c, 2 Bottles 51c Nyals Corn Remedy, Reg. 35c, 2 Bottles 36c Eff Phosphate Soda, Reg. 85c, 2 Bottles 65c Lead Pencils, Reg. 5c, 2 for 6c Fountain Pen Ink, Reg. 25c, 2 for 26c Compound Cathartic Pills, Reg. 30c, 2 for 31c Hig Grade 24 sheets linen finish paper, 24 Linen envelopes, Reg. price per box Stationery 50c, 2 boxes 51c  Rubber Gloves, 1 Pair 75c, 2 Pairs 76c Writing Tablets, Reg. 20c Grade, 2 for 21c Springs Sarsaparilla, Reg. \$1.25, 2 for \$1.26 Tooth Ache Drops, Reg. 30c, 2 for 61c Mustard Ointment, Reg. 60c, 2 for 61c Mustard Ointment, Reg. 60c, 2 for 61c Mustard Ointment, Reg. 35c, 2 for 36c Nyals Headache Tablets, Reg. 30c, 2 for 31c Rice Powder, Flesh or White, Reg. 25c, 2 for 36c Nyals Liver Salts, Reg. 35c, 2 for 36c Nyals Liver Salts, Reg. 35c, 2 for 36c Nylotis Hand Lotion, Reg. 40c, 2 for 41c | Tubes U. S. Shaving Cream, Reg. 35c, 2 Tubes 36c Nyals Face Cream, Reg. 30c, 2 Jars 31c Tooth Brushes, Reg. 35c, 2 Brushes 36c Liquid Shampoo, Reg. 40c, 2 Bottles 41c Shaving Lotion, Reg. 40c, 2 Bottles 41c Chap Lotion, Reg. 50c, 2 Bottles 51c Nyals Catarrh Balm, Reg. 35c, 2 Tubes 36c Nyals Corn Remedy, Reg. 35c, 2 Bottles 65c Eff Phosphate Soda, Reg. 85c, 2 Bottles 66c Lead Pencils, Reg. 5c, 2 for 6c Fountain Pen Ink, Reg. 25c, 2 for 26c Compound Cathartic Pills, Reg. 30c, 2 for 31c Hig Grade 24 sheets linen finish paper, 24 Linen envelopes, Reg. price per box Stationery 50c, 2 boxes 51c  Rubber Gloves, 1 Pair 75c, 2 Pairs 76c Writing Tablets, Reg. 20c Grade, 2 for 21c Springs Sarsaparilla, Reg. \$1.25, 2 for \$1.26 Tooth Ache Drops, Reg. 30c, 2 for 31c Eczema Ointment, Reg. 30c, 2 for 31c Eczema Ointment, Reg. 35c, 2 for 36c Nyals Headache Tablets, Reg. 30c, 2 for 31c Rice Powder, Flesh or White, Reg. 25c, 2 for 36c Nyals Liver Salts, Reg. 35c, 2 for 36c                                                                                                                                                       |                                                                                                                                                                                                                                                                                                                                                                                          |
|------------------------------------------------------------------------------------------------------------------------------------------------------------------------------------------------------------------------------------------------------------------------------------------------------------------------------------------------------------------------------------------------------------------------------------------------------------------------------------------------------------------------------------------------------------------------------------------------------------------------------------------------------------------------------------------------------------------------------------------------------------------------------------------------------------------------------------------------------------------------------------------------------------------------------------------------------------------------------------------------------------------------------------------------------------------------------------------------------------------------------------------------------------------------------------------------------------------------|------------------------------------------------------------------------------------------------------------------------------------------------------------------------------------------------------------------------------------------------------------------------------------------------------------------------------------------------------------------------------------------------------------------------------------------------------------------------------------------------------------------------------------------------------------------------------------------------------------------------------------------------------------------------------------------------------------------------------------------------------------------------------------------------------------------------------------------------------------------------------------------------------------------------------------------------------------------------------------------------------------------------------------------------------------------------------------------------------------------------------------------------------------------|------------------------------------------------------------------------------------------------------------------------------------------------------------------------------------------------------------------------------------------------------------------------------------------------------------------------------------------------------------------------------------------|
| U. S. Shaving Cream, Reg. 35c, 2 Tubes 36c Nyals Face Cream, Reg. 30c, 2 Jars 31c Tooth Brushes, Reg. 35c, 2 Brushes 36c Liquid Shampoo, Reg. 40c, 2 Bottles 41c Shaving Lotion, Reg. 40c, 2 Bottles 41c Chap Lotion, Reg. 50c, 2 Bottles 51c Nyals Catarrh Balm, Reg. 35c, 2 Tubes 36c Nyals Corn Remedy, Reg. 35c, 2 Bottles 65c Eff Phosphate Soda, Reg. 85c, 2 Bottles 66c Lead Pencils, Reg. 5c, 2 for 6c Fountain Pen Ink, Reg. 25c, 2 for 26c Compound Cathartic Pills, Reg. 30c, 2 for 31c  Hig Grade 24 sheets linen finish paper, 24 Linen envelopes, Reg. price per box Stationery 50c, 2 boxes 51c  Rubber Gloves, 1 Pair 75c, 2 Pairs 76c Writing Tablets, Reg. 20c Grade, 2 for 21c Springs Sarsaparilla, Reg. \$1.25, 2 for \$1.26 Tooth Ache Drops, Reg. 30c, 2 for 31c Eczema Ointment, Reg. 60c, 2 for 61c Mustard Ointment, Reg. 60c, 2 for 36c Nyals Headache Tablets, Reg. 30c, 2 for 31c Rice Powder, Flesh or White, Reg. 25c, 2 for 36c Nyals Liver Salts, Reg. 35c, 2 for 36c Nyals Liver Salts, Reg. 35c, 2 for 36c Nylotis Hand Lotion, Reg. 40c, 2 for 41c                                                                                                                                 | U. S. Shaving Cream, Reg. 35c, 2 Tubes 36c Nyals Face Cream, Reg. 30c, 2 Jars 31c Tooth Brushes, Reg. 35c, 2 Brushes 36c Liquid Shampoo, Reg. 40c, 2 Bottles 41c Shaving Lotion, Reg. 40c, 2 Bottles 41c Chap Lotion, Reg. 50c, 2 Bottles 51c Nyals Catarrh Balm, Reg. 35c, 2 Tubes 36c Nyals Corn Remedy, Reg. 35c, 2 Bottles 65c Eff Phosphate Soda, Reg. 85c, 2 Bottles 66c Lead Pencils, Reg. 5c, 2 for 6c Fountain Pen Ink, Reg. 25c, 2 for 26c Compound Cathartic Pills, Reg. 30c, 2 for 31c  Hig Grade 24 sheets linen finish paper, 24 Linen envelopes, Reg. price per box Stationery 50c, 2 boxes 51c  Rubber Gloves, 1 Pair 75c, 2 Pairs 76c Writing Tablets, Reg. 20c Grade, 2 for 21c Springs Sarsaparilla, Reg. \$1.25, 2 for \$1.26 Tooth Ache Drops, Reg. 30c, 2 for 31c Eczema Ointment, Reg. 60c, 2 for 61c Mustard Ointment, Reg. 60c, 2 for 61c Mustard Ointment, Reg. 35c, 2 for 36c Nyals Headache Tablets, Reg. 30c, 2 for 31c Rice Powder, Flesh or White, Reg. 25c, 2 for 36c Nyals Liver Salts, Reg. 35c, 2 for 36c Nyals Liver Salts, Reg. 35c, 2 for 36c Nylotis Hand Lotion, Reg. 40c, 2 for 41c Violet Ammonia, Reg. 40c, 2 for 41c | 77 1                                                                                                                                                                                                                                                                                                                                                                                     |
| Nyals Face Cream, Reg. 30c, 2 Jars 31c Tooth Brushes, Reg. 35c, 2 Brushes 36c Liquid Shampoo, Reg. 40c, 2 Bottles 41c Shaving Lotion, Reg. 40c, 2 Bottles 41c Chap Lotion, Reg. 50c, 2 Bottles 51c Nyals Catarrh Balm, Reg. 35c, 2 Tubes 36c Nyals Corn Remedy, Reg. 35c, 2 Bottles 36c Eff Phosphate Soda, Reg. 85c, 2 Bottles 6c Eff Phosphate Soda, Reg. 85c, 2 Bottles 86c Lead Pencils, Reg. 5c, 2 for 6c Fountain Pen Ink, Reg. 25c, 2 for 26c Compound Cathartic Pills, Reg. 30c, 2 for 31c Hig Grade 24 sheets linen finish paper, 24 Linen envelopes, Reg. price per box Stationery 50c, 2 boxes 51c  Rubber Gloves, 1 Pair 75c, 2 Pairs 76c Writing Tablets, Reg. 20c Grade, 2 for 21c Springs Sarsaparilla, Reg. \$1.25, 2 for \$1.26 Tooth Ache Drops, Reg. 30c, 2 for 31c Eczema Ointment, Reg. 60c, 2 for 31c Eczema Ointment, Reg. 35c, 2 for 36c Nyals Headache Tablets, Reg. 30c, 2 for 31c Rice Powder, Flesh or White, Reg. 25c, 2 for 36c Nyals Liver Salts, Reg. 35c, 2 for 36c Nyals Liver Salts, Reg. 35c, 2 for 36c Nylotis Hand Lotion, Reg. 40c, 2 for 41c                                                                                                                                   | Nyals Face Cream, Reg. 30c, 2 Jars 31c Tooth Brushes, Reg. 35c, 2 Brushes 36c Liquid Shampoo, Reg. 40c, 2 Bottles 41c Shaving Lotion, Reg. 40c, 2 Bottles 41c Chap Lotion, Reg. 50c, 2 Bottles 51c Nyals Catarrh Balm, Reg. 35c, 2 Tubes 36c Nyals Corn Remedy, Reg. 35c, 2 Bottles 36c Eff Phosphate Soda, Reg. 85c, 2 Bottles 36c Eff Phosphate Soda, Reg. 85c, 2 Bottles 6c Lead Pencils, Reg. 5c, 2 for 6c Fountain Pen Ink, Reg. 25c, 2 for 26c Compound Cathartic Pills, Reg. 30c, 2 for 31c  Hig Grade 24 sheets linen finish paper, 24 Linen envelopes, Reg. price per box Stationery 50c, 2 boxes 51c  Rubber Gloves, 1 Pair 75c, 2 Pairs 76c Writing Tablets, Reg. 20c Grade, 2 for 21c Springs Sarsaparilla, Reg. \$1.25, 2 for \$1.26 Tooth Ache Drops, Reg. 30c, 2 for 31c Eczema Ointment, Reg. 60c, 2 for 61c Mustard Ointment, Reg. 60c, 2 for 61c Mustard Ointment, Reg. 35c, 2 for 36c Nyals Headache Tablets, Reg. 30c, 2 for 31c Rice Powder, Flesh or White, Reg. 25c, 2 for 36c Nyals Liver Salts, Reg. 35c, 2 for 36c Nylotis Hand Lotion, Reg. 40c, 2 for 41c Violet Ammonia, Reg. 40c, 2 for 41c                                        | Tubes 31c                                                                                                                                                                                                                                                                                                                                                                                |
| Tooth Brushes, Reg. 35c, 2 Brushes 36c Liquid Shampoo, Reg. 40c, 2 Bottles 41c Shaving Lotion, Reg. 40c, 2 Bottles 41c Chap Lotion, Reg. 50c, 2 Bottles 51c Nyals Catarrh Balm, Reg. 35c, 2 Tubes 36c Nyals Corn Remedy, Reg. 35c, 2 Bottles 36c Eff Phosphate Soda, Reg. 85c, 2 Bottles 86c Lead Pencils, Reg. 5c, 2 for 6c Fountain Pen Ink, Reg. 25c, 2 for 26c Compound Cathartic Pills, Reg. 30c, 2 for 31c Hig Grade 24 sheets linen finish paper, 24 Linen envelopes, Reg. price per box Stationery 50c, 2 boxes 51c  Rubber Gloves, 1 Pair 75c, 2 Pairs 76c Writing Tablets, Reg. 20c Grade, 2 for 21c Springs Sarsaparilla, Reg. \$1.25, 2 for \$1.26 Tooth Ache Drops, Reg. 30c, 2 for 31c Eczema Ointment, Reg. 60c, 2 for 31c Eczema Ointment, Reg. 60c, 2 for 36c Nyals Headache Tablets, Reg. 30c, 2 for 31c Rice Powder, Flesh or White, Reg. 25c, 2 for 36c Nyals Liver Salts, Reg. 35c, 2 for 36c Nyals Liver Salts, Reg. 35c, 2 for 36c Nyals Liver Salts, Reg. 35c, 2 for 36c Nylotis Hand Lotion, Reg. 40c, 2 for 41c                                                                                                                                                                              | Tooth Brushes, Reg. 35c, 2 Brushes 36c Liquid Shampoo, Reg. 40c, 2 Bottles 41c Shaving Lotion, Reg. 40c, 2 Bottles 41c Chap Lotion, Reg. 50c, 2 Bottles 51c Nyals Catarrh Balm, Reg. 35c, 2 Tubes 36c Nyals Corn Remedy, Reg. 35c, 2 Bottles 36c Eff Phosphate Soda, Reg. 85c, 2 Bottles 86c Lead Pencils, Reg. 5c, 2 for 6c Fountain Pen Ink, Reg. 25c, 2 for 26c Compound Cathartic Pills, Reg. 30c, 2 for 31c Hig Grade 24 sheets linen finish paper, 24 Linen envelopes, Reg. price per box Stationery 50c, 2 boxes 51c  Rubber Gloves, 1 Pair 75c, 2 Pairs 76c Writing Tablets, Reg. 20c Grade, 2 for 21c Springs Sarsaparilla, Reg. \$1.25, 2 for \$1.26 Tooth Ache Drops, Reg. 30c, 2 for 31c Eczema Ointment, Reg. 60c, 2 for 31c Eczema Ointment, Reg. 60c, 2 for 31c Eczema Ointment, Reg. 35c, 2 for 36c Nyals Headache Tablets, Reg. 30c, 2 for 31c Rice Powder, Flesh or White, Reg. 25c, 2 for 36c Nyals Liver Salts, Reg. 35c, 2 for 36c Nylotis Hand Lotion, Reg. 40c, 2 for 41c Violet Ammonia, Reg. 40c, 2 for 41c                                                                                                                             | U. S. Shaving Cream, Reg. 35c, 2 I ubes 36c                                                                                                                                                                                                                                                                                                                                              |
| Liquid Shampoo, Reg. 40c, 2 Bottles 41c Shaving Lotion, Reg. 40c, 2 Bottles 41c Chap Lotion, Reg. 50c, 2 Bottles 51c Nyals Catarrh Balm, Reg. 35c, 2 Tubes 36c Nyals Corn Remedy, Reg. 35c, 2 Bottles 36c Eff Phosphate Soda, Reg. 85c, 2 Bottles 86c Lead Pencils, Reg. 5c, 2 for 6c Fountain Pen Ink, Reg. 25c, 2 for 26c Compound Cathartic Pills, Reg. 30c, 2 for 31c  Hig Grade 24 sheets linen finish paper, 24 Linen envelopes, Reg. price per box Stationery 50c, 2 boxes 51c  Rubber Gloves, 1 Pair 75c, 2 Pairs 76c Writing Tablets, Reg. 20c Grade, 2 for 21c Springs Sarsaparilla, Reg. \$1.25, 2 for \$1.26 Tooth Ache Drops, Reg. 30c, 2 for 31c Eczema Ointment, Reg. 60c, 2 for 31c Eczema Ointment, Reg. 60c, 2 for 36c Nyals Headache Tablets, Reg. 30c, 2 for 31c Rice Powder, Flesh or White, Reg. 25c, 2 for 36c Nyals Liver Salts, Reg. 35c, 2 for 36c Nyals Liver Salts, Reg. 35c, 2 for 36c Nyals Liver Salts, Reg. 35c, 2 for 36c Nylotis Hand Lotion, Reg. 40c, 2 for 41c                                                                                                                                                                                                                    | Liquid Shampoo, Reg. 40c, 2 Bottles 41c Shaving Lotion, Reg. 40c, 2 Bottles 41c Chap Lotion, Reg. 50c, 2 Bottles 51c Nyals Catarrh Balm, Reg. 35c, 2 Tubes 36c Nyals Corn Remedy, Reg. 35c, 2 Bottles 36c Eff Phosphate Soda, Reg. 85c, 2 Bottles 86c Lead Pencils, Reg. 5c, 2 for 6c Fountain Pen Ink, Reg. 25c, 2 for 26c Compound Cathartic Pills, Reg. 30c, 2 for 31c  Hig Grade 24 sheets linen finish paper, 24 Linen envelopes, Reg. price per box Stationery 50c, 2 boxes 51c  Rubber Gloves, 1 Pair 75c, 2 Pairs 76c Writing Tablets, Reg. 20c Grade, 2 for 21c Springs Sarsaparilla, Reg. \$1.25, 2 for \$1.26 Tooth Ache Drops, Reg. 30c, 2 for 31c Eczema Ointment, Reg. 60c, 2 for 31c Eczema Ointment, Reg. 60c, 2 for 36c Nyals Headache Tablets, Reg. 30c, 2 for 31c Rice Powder, Flesh or White, Reg. 25c, 2 for 36c Nyals Liver Salts, Reg. 35c, 2 for 36c Nyals Liver Salts, Reg. 35c, 2 for 36c Nyals Liver Salts, Reg. 35c, 2 for 36c Nylotis Hand Lotion, Reg. 40c, 2 for 41c Violet Ammonia, Reg. 40c, 2 for 41c                                                                                                                          | Nyals Pace Cream, Reg. 30c, 2 Jars 31c                                                                                                                                                                                                                                                                                                                                                   |
| Shaving Lotion, Reg. 40c, 2 Bottles 41c Chap Lotion, Reg. 50c, 2 Bottles 51c Nyals Catarrh Balm, Reg. 35c, 2 Tubes 36c Nyals Corn Remedy, Reg. 35c, 2 Bottles 36c Eff Phosphate Soda, Reg. 85c, 2 Bottles 86c Lead Pencils, Reg. 5c, 2 for 6c Fountain Pen Ink, Reg. 25c, 2 for 26c Compound Cathartic Pills, Reg. 30c, 2 for 31c  Hig Grade 24 sheets linen finish paper, 24 Linen envelopes, Reg. price per box Stationery 50c, 2 boxes 51c  Rubber Gloves, 1 Pair 75c, 2 Pairs 76c Writing Tablets, Reg. 20c Grade, 2 for 21c Springs Sarsaparilla, Reg. \$1.25, 2 for \$1.26 Tooth Ache Drops, Reg. 30c, 2 for 31c Eczema Ointment, Reg. 60c, 2 for 31c Eczema Ointment, Reg. 60c, 2 for 36c Nyals Headache Tablets, Reg. 30c, 2 for 31c Rice Powder, Flesh or White, Reg. 25c, 2 for 36c Nyals Liver Salts, Reg. 35c, 2 for 36c Nyals Liver Salts, Reg. 35c, 2 for 36c Nyals Liver Salts, Reg. 35c, 2 for 36c Nylotis Hand Lotion, Reg. 40c, 2 for 41c                                                                                                                                                                                                                                                            | Shaving Lotion, Reg. 40c, 2 Bottles 41c Chap Lotion, Reg. 50c, 2 Bottles 51c Nyals Catarrh Balm, Reg. 35c, 2 Tubes 36c Nyals Corn Remedy, Reg. 35c, 2 Bottles 36c Eff Phosphate Soda, Reg. 85c, 2 Bottles 86c Lead Pencils, Reg. 5c, 2 for 6c Fountain Pen Ink, Reg. 25c, 2 for 26c Compound Cathartic Pills, Reg. 30c, 2 for 31c  Hig Grade 24 sheets linen finish paper, 24 Linen envelopes, Reg. price per box Stationery 50c, 2 boxes 51c  Rubber Gloves, 1 Pair 75c, 2 Pairs 76c Writing Tablets, Reg. 20c Grade, 2 for 21c Springs Sarsaparilla, Reg. \$1.25, 2 for \$1.26 Tooth Ache Drops, Reg. 30c, 2 for 31c Eczema Ointment, Reg. 60c, 2 for 31c Eczema Ointment, Reg. 60c, 2 for 36c Nyals Headache Tablets, Reg. 30c, 2 for 31c Rice Powder, Flesh or White, Reg. 25c, 2 for 36c Nyals Liver Salts, Reg. 35c, 2 for 36c Nyals Liver Salts, Reg. 35c, 2 for 36c Nylotis Hand Lotion, Reg. 40c, 2 for 41c Violet Ammonia, Reg. 40c, 2 for 41c                                                                                                                                                                                                         | Tooth Brushes, Reg. 35c, 2 Brushes36c                                                                                                                                                                                                                                                                                                                                                    |
| Chap Lotion, Reg. 50c, 2 Bottles 51c Nyals Catarrh Balm, Reg. 35c, 2 Tubes 36c Nyals Corn Remedy, Reg. 35c, 2 Bottles 36c Eff Phosphate Soda, Reg. 85c, 2 Bottles 86c Lead Pencils, Reg. 5c, 2 for 6c Fountain Pen Ink, Reg. 25c, 2 for 26c Compound Cathartic Pills, Reg. 30c, 2 for 31c  Hig Grade 24 sheets linen finish paper, 24 Linen envelopes, Reg. price per box Stationery 50c, 2 boxes 51c  Rubber Gloves, 1 Pair 75c, 2 Pairs 76c Writing Tablets, Reg. 20c Grade, 2 for 21c Springs Sarsaparilla, Reg. \$1.25, 2 for \$1.26 Tooth Ache Drops, Reg. 30c, 2 for 31c Eczema Ointment, Reg. 60c, 2 for 61c Mustard Ointment, Reg. 60c, 2 for 36c Nyals Headache Tablets, Reg. 30c, 2 for 31c Rice Powder, Flesh or White, Reg. 25c, 2 for 36c Nyals Liver Salts, Reg. 35c, 2 for 36c Nylotis Hand Lotion, Reg. 40c, 2 for 41c                                                                                                                                                                              | Chap Lotion, Reg. 50c, 2 Bottles Nyals Catarrh Balm, Reg. 35c, 2 Tubes Nyals Corn Remedy, Reg. 35c, 2 Bottles Les Seff Phosphate Soda, Reg. 85c, 2 Bottles Lead Pencils, Reg. 5c, 2 for Compound Cathartic Pills, Reg. 30c, 2 for Stationery  Stationery  Chap Lotion, Reg. 50c, 2 Bottles Seff Phosphate Soda, Reg. 85c, 2 Bottles Lead Pencils, Reg. 5c, 2 for Compound Cathartic Pills, Reg. 30c, 2 for Seff Phosphate Soda, Reg. 25c, 2 for Seff Seff Seff Seff Seff Seff Seff Sef                                                                                                                                                                                                                                                                                                                                                                                                                                                                                  | Liquid Shampoo, Reg. 40c, 2 Bottles 41c                                                                                                                                                                                                                                                                                                                                                  |
| Nyals Catarrh Balm, Reg. 35c, 2 Tubes 36c  Nyals Corn Remedy, Reg. 35c, 2 Bottles 36c  Eff Phosphate Soda, Reg. 85c, 2 Bottles 86c  Lead Pencils, Reg. 5c, 2 for 6c  Fountain Pen Ink, Reg. 25c, 2 for 26c  Compound Cathartic Pills, Reg. 30c, 2 for 31c  Hig Grade 24 sheets linen finish paper, 24  Linen envelopes, Reg. price per box  Stationery 50c, 2 boxes 51c  Rubber Gloves, 1 Pair 75c, 2 Pairs 76c  Writing Tablets, Reg. 20c Grade, 2 for 21c  Springs Sarsaparilla, Reg. \$1.25, 2 for \$1.26  Tooth Ache Drops, Reg. 30c, 2 for 31c  Eczema Ointment, Reg. 60c, 2 for 61c  Mustard Ointment, Reg. 60c, 2 for 36c  Nyals Headache Tablets, Reg. 30c, 2 for 31c  Rice Powder, Flesh or White, Reg. 25c, 2 for 36c  Nyals Liver Salts, Reg. 35c, 2 for 36c  Nyals Liver Salts, Reg. 35c, 2 for 36c  Nyals Liver Salts, Reg. 35c, 2 for 36c  Nylotis Hand Lotion, Reg. 40c, 2 for 41c                                                                                                                                                                                                                                                                                                                      | Nyals Catarrh Balm, Reg. 35c, 2 Tubes 36c  Nyals Corn Remedy, Reg. 35c, 2 Bottles 36c  Eff Phosphate Soda, Reg. 85c, 2 Bottles 86c  Lead Pencils, Reg. 5c, 2 for 6c  Fountain Pen Ink, Reg. 25c, 2 for 26c  Compound Cathartic Pills, Reg. 30c, 2 for 31c  Hig Grade 24 sheets linen finish paper, 24  Linen envelopes, Reg. price per box  Stationery 50c, 2 boxes 51c  Rubber Gloves, 1 Pair 75c, 2 Pairs 76c  Writing Tablets, Reg. 20c Grade, 2 for 21c  Springs Sarsaparilla, Reg. \$1.25, 2 for \$1.26  Tooth Ache Drops, Reg. 30c, 2 for 31c  Eczema Ointment, Reg. 60c, 2 for 61c  Mustard Ointment, Reg. 60c, 2 for 36c  Nyals Headache Tablets, Reg. 30c, 2 for 31c  Rice Powder, Flesh or White, Reg. 25c, 2 for 36c  Nyals Liver Salts, Reg. 35c, 2 for 36c  Nyals Liver Salts, Reg. 35c, 2 for 36c  Nylotis Hand Lotion, Reg. 40c, 2 for 41c  Violet Ammonia, Reg. 40c, 2 for 41c                                                                                                                                                                                                                                                                   | Shaving Lotion, Reg. 40c, 2 Bottles 41c                                                                                                                                                                                                                                                                                                                                                  |
| Tubes Nyals Corn Remedy, Reg. 35c, 2 Bottles  Eff Phosphate Soda, Reg. 85c, 2 Bottles Lead Pencils, Reg. 5c, 2 for 6c Fountain Pen Ink, Reg. 25c, 2 for 26c Compound Cathartic Pills, Reg. 30c, 2 for 31c  Hig Grade 24 sheets linen finish paper, 24 Linen envelopes, Reg. price per box Stationery 50c, 2 boxes 51c  Rubber Gloves, 1 Pair 75c, 2 Pairs 76c Writing Tablets, Reg. 20c Grade, 2 for 21c Springs Sarsaparilla, Reg. \$1.25, 2 for \$1.26 Tooth Ache Drops, Reg. 30c, 2 for 31c Eczema Ointment, Reg. 60c, 2 for 31c Eczema Ointment, Reg. 60c, 2 for 36c Nyals Headache Tablets, Reg. 30c, 2 for 31c Rice Powder, Flesh or White, Reg. 25c, 2 for 26c Nyals Liver Salts, Reg. 35c, 2 for 36c Nyals Liver Salts, Reg. 35c, 2 for 36c Nylotis Hand Lotion, Reg. 40c, 2 for 41c                                                                                                                                                                                                                                                                                                                                                                                                                           | Tubes Nyals Corn Remedy, Reg. 35c, 2 Bottles  Eff Phosphate Soda, Reg. 85c, 2 Bottles  Lead Pencils, Reg. 5c, 2 for 6c Fountain Pen Ink, Reg. 25c, 2 for 26c Compound Cathartic Pills, Reg. 30c, 2 for 31c  Hig Grade 24 sheets linen finish paper, 24 Linen envelopes, Reg. price per box Stationery 50c, 2 boxes 51c  Rubber Gloves, 1 Pair 75c, 2 Pairs 76c Writing Tablets, Reg. 20c Grade, 2 for 21c Springs Sarsaparilla, Reg. \$1.25, 2 for \$1.26 Tooth Ache Drops, Reg. 30c, 2 for 31c Eczema Ointment, Reg. 60c, 2 for 61c Mustard Ointment, Reg. 60c, 2 for 36c Nyals Headache Tablets, Reg. 30c, 2 for 31c Rice Powder, Flesh or White, Reg. 25c, 2 for 36c Nyals Liver Salts, Reg. 35c, 2 for 36c Nyals Liver Salts, Reg. 35c, 2 for 36c Nyals Liver Salts, Reg. 35c, 2 for 36c Nylotis Hand Lotion, Reg. 40c, 2 for 41c Violet Ammonia, Reg. 40c, 2 for 41c                                                                                                                                                                                                                                                                                        | Chap Lotion, Reg. 50c, 2 Bottles 51c                                                                                                                                                                                                                                                                                                                                                     |
| Nyals Corn Remedy, Reg. 35c, 2 Bottles  Eff Phosphate Soda, Reg. 85c, 2 Bottles  Lead Pencils, Reg. 5c, 2 for 6c  Fountain Pen Ink, Reg. 25c, 2 for 26c  Compound Cathartic Pills, Reg. 30c, 2 for 31c  Hig Grade 24 sheets linen finish paper, 24  Linen envelopes, Reg. price per box  Stationery 50c, 2 boxes 51c  Rubber Gloves, 1 Pair 75c, 2 Pairs 76c  Writing Tablets, Reg. 20c Grade, 2 for 21c  Springs Sarsaparilla, Reg. \$1.25, 2  for \$1.26  Tooth Ache Drops, Reg. 30c, 2 for 31c  Eczema Ointment, Reg. 60c, 2 for 61c  Mustard Ointment, Reg. 60c, 2 for 61c  Mustard Ointment, Reg. 35c, 2 for 36c  Nyals Headache Tablets, Reg. 30c, 2  for 31c  Rice Powder, Flesh or White, Reg. 25c, 2 for 36c  Nyals Liver Salts, Reg. 35c, 2 for 36c  Nyals Liver Salts, Reg. 35c, 2 for 36c  Nylotis Hand Lotion, Reg. 40c, 2 for 41c                                                                                                                                                                                                                                                                                                                                                                        | Nyals Corn Remedy, Reg. 35c, 2 Bottles  Eff Phosphate Soda, Reg. 85c, 2 Bottles  Lead Pencils, Reg. 5c, 2 for 6c  Fountain Pen Ink, Reg. 25c, 2 for 26c  Compound Cathartic Pills, Reg. 30c, 2 for 31c  Hig Grade 24 sheets linen finish paper, 24  Linen envelopes, Reg. price per box  Stationery 50c, 2 boxes 51c  Rubber Gloves, 1 Pair 75c, 2 Pairs 76c  Writing Tablets, Reg. 20c Grade, 2 for 21c  Springs Sarsaparilla, Reg. \$1.25, 2 for \$1.26  Tooth Ache Drops, Reg. 30c, 2 for 31c  Eczema Ointment, Reg. 60c, 2 for 31c  Eczema Ointment, Reg. 60c, 2 for 36c  Nyals Headache Tablets, Reg. 30c, 2 for 31c  Rice Powder, Flesh or White, Reg. 25c, 2 for 36c  Nyals Liver Salts, Reg. 35c, 2 for 36c  Nyals Liver Salts, Reg. 35c, 2 for 36c  Nylotis Hand Lotion, Reg. 40c, 2 for 41c  Violet Ammonia, Reg. 40c, 2 for 41c                                                                                                                                                                                                                                                                                                                       | Nyals Catarrh Balm, Reg. 35c, 2                                                                                                                                                                                                                                                                                                                                                          |
| Nyals Corn Remedy, Reg. 35c, 2 Bottles  Eff Phosphate Soda, Reg. 85c, 2 Bottles  Lead Pencils, Reg. 5c, 2 for 6c  Fountain Pen Ink, Reg. 25c, 2 for 26c  Compound Cathartic Pills, Reg. 30c, 2 for 31c  Hig Grade 24 sheets linen finish paper, 24  Linen envelopes, Reg. price per box  Stationery 50c, 2 boxes 51c  Rubber Gloves, 1 Pair 75c, 2 Pairs 76c  Writing Tablets, Reg. 20c Grade, 2 for 21c  Springs Sarsaparilla, Reg. \$1.25, 2  for \$1.26  Tooth Ache Drops, Reg. 30c, 2 for 31c  Eczema Ointment, Reg. 60c, 2 for 61c  Mustard Ointment, Reg. 35c, 2 for 36c  Nyals Headache Tablets, Reg. 30c, 2  for 31c  Rice Powder, Flesh or White, Reg. 25c, 2 for 36c  Nyals Liver Salts, Reg. 35c, 2 for 36c  Nyals Liver Salts, Reg. 35c, 2 for 36c  Nylotis Hand Lotion, Reg. 40c, 2 for 41c                                                                                                                                                                                                                                                                                                                                                                                                               | Nyals Corn Remedy, Reg. 35c, 2 Bottles  Eff Phosphate Soda, Reg. 85c, 2 Bottles  Lead Pencils, Reg. 5c, 2 for 6c  Fountain Pen Ink, Reg. 25c, 2 for 26c  Compound Cathartic Pills, Reg. 30c, 2 for 31c  Hig Grade 24 sheets linen finish paper, 24  Linen envelopes, Reg. price per box  Stalionery 50c, 2 boxes 51c  Rubber Gloves, 1 Pair 75c, 2 Pairs 76c  Writing Tablets, Reg. 20c Grade, 2 for 21c  Springs Sarsaparilla, Reg. \$1.25, 2  for \$1.26  Tooth Ache Drops, Reg. 30c, 2 for 31c  Eczema Ointment, Reg. 60c, 2 for 61c  Mustard Ointment, Reg. 60c, 2 for 36c  Nyals Headache Tablets, Reg. 30c, 2  for 31c  Rice Powder, Flesh or White, Reg. 25c, 2 for 36c  Nyals Liver Salts, Reg. 35c, 2 for 36c  Nyals Liver Salts, Reg. 35c, 2 for 36c  Nylotis Hand Lotion, Reg. 40c, 2 for 41c  Violet Ammonia, Reg. 40c, 2 for 41c                                                                                                                                                                                                                                                                                                                    | Tubes36c                                                                                                                                                                                                                                                                                                                                                                                 |
| tles  Eff Phosphate Soda, Reg. 85c, 2 Bottles  Lead Pencils, Reg. 5c, 2 for 6c  Fountain Pen Ink, Reg. 25c, 2 for 26c  Compound Cathartic Pills, Reg. 30c, 2 for 31c  Hig Grade 24 sheets linen finish paper, 24  Linen envelopes, Reg. price per box  Stationery 50c, 2 boxes 51c  Rubber Gloves, 1 Pair 75c, 2 Pairs 76c  Writing Tablets, Reg. 20c Grade, 2 for 21c  Springs Sarsaparilla, Reg. \$1.25, 2  for \$1.26  Tooth Ache Drops, Reg. 30c, 2 for 31c  Eczema Ointment, Reg. 60c, 2 for 61c  Mustard Ointment, Reg. 60c, 2 for 36c  Nyals Headache Tablets, Reg. 30c, 2  for 31c  Rice Powder, Flesh or White, Reg. 25c, 2 for 36c  Nyals Liver Salts, Reg. 35c, 2 for 36c  Nyals Liver Salts, Reg. 35c, 2 for 36c  Nylotis Hand Lotion, Reg. 40c, 2 for 41c                                                                                                                                                                                                                                                                                                                                                                                                                                                 | tles  Eff Phosphate Soda, Reg. 85c, 2 Bottles  Lead Pencils, Reg. 5c, 2 for 6c  Fountain Pen Ink, Reg. 25c, 2 for 26c  Compound Cathartic Pills, Reg. 30c, 2 for 31c  Hig Grade 24 sheets linen finish paper, 24  Linen envelopes, Reg. price per box  Stationery 50c, 2 boxes 51c  Rubber Gloves, 1 Pair 75c, 2 Pairs 76c  Writing Tablets, Reg. 20c Grade, 2 for 21c  Springs Sarsaparilla, Reg. \$1.25, 2  for \$1.26  Tooth Ache Drops, Reg. 30c, 2 for 31c  Eczema Ointment, Reg. 60c, 2 for 31c  Eczema Ointment, Reg. 60c, 2 for 31c  Mustard Ointment, Reg. 35c, 2 for 36c  Nyals Headache Tablets, Reg. 30c, 2  for 31c  Rice Powder, Flesh or White, Reg. 25c, 2 for 36c  Nyals Liver Salts, Reg. 35c, 2 for 36c  Nylotis Hand Lotion, Reg. 40c, 2 for 41c  Violet Ammonia, Reg. 40c, 2 for 41c                                                                                                                                                                                                                                                                                                                                                        | Nyals Corn Remedy, Reg. 35c, 2 Bot-                                                                                                                                                                                                                                                                                                                                                      |
| Eff Phosphate Soda, Reg. 85c, 2 Bottles Lead Pencils, Reg. 5c, 2 for 6c Fountain Pen Ink, Reg. 25c, 2 for 26c Compound Cathartic Pills, Reg. 30c, 2 for 31c  Hig Grade 24 sheets linen finish paper, 24 Linen envelopes, Reg. price per box Stationery 50c, 2 boxes 51c  Rubber Gloves, 1 Pair 75c, 2 Pairs 76c Writing Tablets, Reg. 20c Grade, 2 for 21c Springs Sarsaparilla, Reg. \$1.25, 2 for \$1.26 Tooth Ache Drops, Reg. 30c, 2 for 31c Eczema Ointment, Reg. 60c, 2 for 61c Mustard Ointment, Reg. 60c, 2 for 36c Nyals Headache Tablets, Reg. 30c, 2 for 31c Rice Powder, Flesh or White, Reg. 25c, 2 for 36c Nyals Liver Salts, Reg. 35c, 2 for 36c Nyals Liver Salts, Reg. 35c, 2 for 36c Nylotis Hand Lotion, Reg. 40c, 2 for 41c                                                                                                                                                                                                                                                                                                                                                                                                                                                                        | Eff Phosphate Soda, Reg. 85c, 2 Bottles Lead Pencils, Reg. 5c, 2 for 6c Fountain Pen Ink, Reg. 25c, 2 for 26c Compound Cathartic Pills, Reg. 30c, 2 for 31c  Hig Grade 24 sheets linen finish paper, 24 Linen envelopes, Reg. price per box Stationery 50c, 2 boxes 51c  Rubber Gloves, 1 Pair 75c, 2 Pairs 76c Writing Tablets, Reg. 20c Grade, 2 for 21c Springs Sarsaparilla, Reg. \$1.25, 2 for \$1.26 Tooth Ache Drops, Reg. 30c, 2 for 31c Eczema Ointment, Reg. 60c, 2 for 61c Mustard Ointment, Reg. 60c, 2 for 36c Nyals Headache Tablets, Reg. 35c, 2 for 36c Nyals Headache Tablets, Reg. 35c, 2 for 36c Nyals Liver Salts, Reg. 35c, 2 for 36c Nyals Liver Salts, Reg. 35c, 2 for 36c Nylotis Hand Lotion, Reg. 40c, 2 for 41c Violet Ammonia, Reg. 40c, 2 for 41c                                                                                                                                                                                                                                                                                                                                                                                   | tles 26 -                                                                                                                                                                                                                                                                                                                                                                                |
| tles Lead Pencils, Reg. 5c, 2 for 6c Fountain Pen Ink, Reg. 25c, 2 for 26c Compound Cathartic Pills, Reg. 30c, 2 for 31c  Hig Grade 24 sheets linen finish paper, 24 Linen envelopes, Reg. price per box Stationery 50c, 2 boxes 51c  Rubber Gloves, 1 Pair 75c, 2 Pairs 76c Writing Tablets, Reg. 20c Grade, 2 for 21c Springs Sarsaparilla, Reg. \$1.25, 2 for \$1.26 Tooth Ache Drops, Reg. 30c, 2 for 31c Eczema Ointment, Reg. 60c, 2 for 61c Mustard Ointment, Reg. 60c, 2 for 36c Nyals Headache Tablets, Reg. 30c, 2 for 31c Rice Powder, Flesh or White, Reg. 25c, 2 for 36c Nyals Liver Salts, Reg. 35c, 2 for 36c Nyals Liver Salts, Reg. 35c, 2 for 36c Nylotis Hand Lotion, Reg. 40c, 2 for 41c                                                                                                                                                                                                                                                                                                                                                                                                                                                                                                           | Lead Pencils, Reg. 5c, 2 for 6c Fountain Pen Ink, Reg. 25c, 2 for 26c Compound Cathartic Pills, Reg. 30c, 2 for 31c  Hig Grade 24 sheets linen finish paper, 24 Linen envelopes, Reg. price per box Stationery 50c, 2 boxes 51c  Rubber Gloves, 1 Pair 75c, 2 Pairs 76c Writing Tablets, Reg. 20c Grade, 2 for 21c Springs Sarsaparilla, Reg. \$1.25, 2 for \$1.26  Tooth Ache Drops, Reg. 30c, 2 for 31c Eczema Ointment, Reg. 60c, 2 for 61c Mustard Ointment, Reg. 35c, 2 for 36c Nyals Headache Tablets, Reg. 30c, 2 for 31c Rice Powder, Flesh or White, Reg. 25c, 2 for 36c Nyals Liver Salts, Reg. 35c, 2 for 36c Nyals Liver Salts, Reg. 35c, 2 for 36c Nylotis Hand Lotion, Reg. 40c, 2 for 41c Violet Ammonia, Reg. 40c, 2 for 41c                                                                                                                                                                                                                                                                                                                                                                                                                     | Eff Phosphate Soda, Reg. 85c, 2 Bot-                                                                                                                                                                                                                                                                                                                                                     |
| Lead Pencils, Reg. 5c, 2 for 6c Fountain Pen Ink, Reg. 25c, 2 for 26c Compound Cathartic Pills, Reg. 30c, 2 for 31c  Hig Grade 24 sheets linen finish paper, 24 Linen envelopes, Reg. price per box Stationery 50c, 2 boxes 51c  Rubber Gloves, 1 Pair 75c, 2 Pairs 76c Writing Tablets, Reg. 20c Grade, 2 for 21c Springs Sarsaparilla, Reg. \$1.25, 2 for \$1.26 Tooth Ache Drops, Reg. 30c, 2 for 31c Eczema Ointment, Reg. 60c, 2 for 61c Mustard Ointment, Reg. 60c, 2 for 36c Nyals Headache Tablets, Reg. 30c, 2 for 31c Rice Powder, Flesh or White, Reg. 25c, 2 for 26c Nyals Liver Salts, Reg. 35c, 2 for 36c Nyals Liver Salts, Reg. 35c, 2 for 36c Nylotis Hand Lotion, Reg. 40c, 2 for 41c                                                                                                                                                                                                                                                                                                                                                                                                                                                                                                                | Lead Pencils, Reg. 5c, 2 for                                                                                                                                                                                                                                                                                                                                                                                                                                                                                                                                                                                                                                                                                                                                                                                                                                                                                                                                                                                                                                                                                                                                     | tles 96 o                                                                                                                                                                                                                                                                                                                                                                                |
| Fountain Pen Ink, Reg. 25c, 2 for 26c Compound Cathartic Pills, Reg. 30c, 2 for 31c  Hig Grade 24 sheets linen finish paper, 24 Linen envelopes, Reg. price per box Stationery 50c, 2 boxes 51c  Rubber Gloves, 1 Pair 75c, 2 Pairs 76c Writing Tablets, Reg. 20c Grade, 2 for 21c Springs Sarsaparilla, Reg. \$1.25, 2 for \$1.26  Tooth Ache Drops, Reg. 30c, 2 for 31c Eczema Ointment, Reg. 60c, 2 for 61c Mustard Ointment, Reg. 60c, 2 for 36c Nyals Headache Tablets, Reg. 30c, 2 for 31c Rice Powder, Flesh or White, Reg. 25c, 2 for 26c Nyals Liver Salts, Reg. 35c, 2 for 36c Nylotis Hand Lotion, Reg. 40c, 2 for 41c                                                                                                                                                                                                                                                                                                                                                                                                                                                                                                                                                                                      | Fountain Pen Ink, Reg. 25c, 2 for 26c Compound Cathartic Pills, Reg. 30c, 2 for 31c  Hig Grade 24 sheets linen finish paper, 24 Linen envelopes, Reg. price per box Stationery 50c, 2 boxes 51c  Rubber Gloves, 1 Pair 75c, 2 Pairs 76c Writing Tablets, Reg. 20c Grade, 2 for 21c Springs Sarsaparilla, Reg. \$1.25, 2 for \$1.26  Tooth Ache Drops, Reg. 30c, 2 for 31c Eczema Ointment, Reg. 60c, 2 for 61c Mustard Ointment, Reg. 35c, 2 for 36c Nyals Headache Tablets, Reg. 30c, 2 for 31c Rice Powder, Flesh or White, Reg. 25c, 2 for 26c Nyals Liver Salts, Reg. 35c, 2 for 36c Nylotis Hand Lotion, Reg. 40c, 2 for 41c Violet Ammonia, Reg. 40c, 2 for 41c                                                                                                                                                                                                                                                                                                                                                                                                                                                                                            | Lead Pencils, Reg. 5c. 2 for 6c                                                                                                                                                                                                                                                                                                                                                          |
| Compound Cathartic Pills, Reg. 30c, 2 for 31c  Hig Grade 24 sheets linen finish paper, 24  Linen envelopes, Reg. price per box  Stationery 50c, 2 boxes 51c  Rubber Gloves, 1 Pair 75c, 2 Pairs 76c  Writing Tablets, Reg. 20c Grade, 2 for 21c  Springs Sarsaparilla, Reg. \$1.25, 2  for \$1.26  Tooth Ache Drops, Reg. 30c, 2 for 31c  Eczema Ointment, Reg. 60c, 2 for 61c  Mustard Ointment, Reg. 60c, 2 for 36c  Nyals Headache Tablets, Reg. 30c, 2  for 31c  Rice Powder, Flesh or White, Reg. 25c, 2 for 26c  Nyals Liver Salts, Reg. 35c, 2 for 36c  Nyals Liver Salts, Reg. 35c, 2 for 36c  Nylotis Hand Lotion, Reg. 40c, 2 for 41c                                                                                                                                                                                                                                                                                                                                                                                                                                                                                                                                                                        | Compound Cathartic Pills, Reg. 30c, 2 for 31c  Hig Grade 24 sheets linen finish paper, 24  Linen envelopes, Reg. price per box  Stationery 50c, 2 boxes 51c  Rubber Gloves, 1 Pair 75c, 2 Pairs 76c  Writing Tablets, Reg. 20c Grade, 2 for 21c  Springs Sarsaparilla, Reg. \$1.25, 2  for \$1.26  Tooth Ache Drops, Reg. 30c, 2 for 31c  Eczema Ointment, Reg. 60c, 2 for 61c  Mustard Ointment, Reg. 35c, 2 for 36c  Nyals Headache Tablets, Reg. 30c, 2  for 31c  Rice Powder, Flesh or White, Reg. 25c, 2 for 26c  Nyals Liver Salts, Reg. 35c, 2 for 36c  Nylotis Hand Lotion, Reg. 40c, 2 for 41c  Violet Ammonia, Reg. 40c, 2 for 41c                                                                                                                                                                                                                                                                                                                                                                                                                                                                                                                     | Fountain Pen Ink. Reg. 25c. 2 for 26c                                                                                                                                                                                                                                                                                                                                                    |
| Hig Grade 24 sheets linen finish paper, 24 Linen envelopes, Reg. price per box Stationery 50c, 2 boxes 51c  Rubber Gloves, 1 Pair 75c, 2 Pairs 76c Writing Tablets, Reg. 20c Grade, 2 for 21c Springs Sarsaparilla, Reg. \$1.25, 2 for \$1.26 Tooth Ache Drops, Reg. 30c, 2 for 31c Eczema Ointment, Reg. 60c, 2 for 61c Mustard Ointment, Reg. 60c, 2 for 36c Nyals Headache Tablets, Reg. 30c, 2 for 31c Rice Powder, Flesh or White, Reg. 25c, 2 for 26c Nyals Liver Salts, Reg. 35c, 2 for 36c Nyals Liver Salts, Reg. 35c, 2 for 36c Nylotis Hand Lotion, Reg. 40c, 2 for 41c                                                                                                                                                                                                                                                                                                                                                                                                                                                                                                                                                                                                                                     | Hig Grade 24 sheets linen finish paper, 24 Linen envelopes, Reg. price per box Stationery 50c, 2 boxes 51c  Rubber Gloves, 1 Pair 75c, 2 Pairs 76c Writing Tablets, Reg. 20c Grade, 2 for 21c Springs Sarsaparilla, Reg. \$1.25, 2 for \$1.26  Tooth Ache Drops, Reg. 30c, 2 for 31c Eczema Ointment, Reg. 60c, 2 for 61c Mustard Ointment, Reg. 35c, 2 for 36c Nyals Headache Tablets, Reg. 30c, 2 for 31c Rice Powder, Flesh or White, Reg. 25c, 2 for 26c Nyals Liver Salts, Reg. 35c, 2 for 36c Nyals Liver Salts, Reg. 35c, 2 for 36c Nylotis Hand Lotion, Reg. 40c, 2 for 41c Violet Ammonia, Reg. 40c, 2 for 41c                                                                                                                                                                                                                                                                                                                                                                                                                                                                                                                                          | Compound Cathartic Pills, Reg. 30c.                                                                                                                                                                                                                                                                                                                                                      |
| Hig Grade 24 sheets linen finish paper, 24 Linen envelopes, Reg. price per box Stationery 50c, 2 boxes 51c  Rubber Gloves, 1 Pair 75c, 2 Pairs 76c Writing Tablets, Reg. 20c Grade, 2 for 21c Springs Sarsaparilla, Reg. \$1.25, 2 for \$1.26  Tooth Ache Drops, Reg. 30c, 2 for 31c Eczema Ointment, Reg. 60c, 2 for 61c Mustard Ointment, Reg. 35c, 2 for 36c Nyals Headache Tablets, Reg. 30c, 2 for 31c Rice Powder, Flesh or White, Reg. 25c, 2 for 26c Nyals Liver Salts, Reg. 35c, 2 for 36c Nylotis Hand Lotion, Reg. 40c, 2 for 41c                                                                                                                                                                                                                                                                                                                                                                                                                                                                                                                                                                                                                                                                           | Hig Grade 24 sheets linen finish paper, 24 Linen envelopes, Reg. price per box Stationery 50c, 2 boxes 51c  Rubber Gloves, 1 Pair 75c, 2 Pairs 76c Writing Tablets, Reg. 20c Grade, 2 for 21c Springs Sarsaparilla, Reg. \$1.25, 2 for \$1.26 Tooth Ache Drops, Reg. 30c, 2 for 31c Eczema Ointment, Reg. 60c, 2 for 61c Mustard Ointment, Reg. 35c, 2 for 36c Nyals Headache Tablets, Reg. 30c, 2 for 31c Rice Powder, Flesh or White, Reg. 25c, 2 for 36c Nyals Liver Salts, Reg. 35c, 2 for 36c Nyals Liver Salts, Reg. 35c, 2 for 36c Nylotis Hand Lotion, Reg. 40c, 2 for 41c Violet Ammonia, Reg. 40c, 2 for 41c                                                                                                                                                                                                                                                                                                                                                                                                                                                                                                                                           |                                                                                                                                                                                                                                                                                                                                                                                          |
| Stationery 50c, 2 boxes 51c  Rubber Gloves, 1 Pair 75c, 2 Pairs 76c Writing Tablets, Reg. 20c Grade, 2 for 21c Springs Sarsaparilla, Reg. \$1.25, 2 for \$1.26 Tooth Ache Drops, Reg. 30c, 2 for 31c Eczema Ointment, Reg. 60c, 2 for 61c Mustard Ointment, Reg. 35c, 2 for 36c Nyals Headache Tablets, Reg. 30c, 2 for 31c Rice Powder, Flesh or White, Reg. 25c, 2 for 26c Nyals Liver Salts, Reg. 35c, 2 for 36c Nylotis Hand Lotion, Reg. 40c, 2 for 41c                                                                                                                                                                                                                                                                                                                                                                                                                                                                                                                                                                                                                                                                                                                                                           | Linen envelopes, Reg. price per box Stationery 50c, 2 boxes 51c  Rubber Gloves, 1 Pair 75c, 2 Pairs 76c Writing Tablets, Reg. 20c Grade, 2 for 21c Springs Sarsaparilla, Reg. \$1.25, 2 for \$1.26  Tooth Ache Drops, Reg. 30c, 2 for 31c Eczema Ointment, Reg. 60c, 2 for 61c Mustard Ointment, Reg. 35c, 2 for 36c Nyals Headache Tablets, Reg. 30c, 2 for 31c Rice Powder, Flesh or White, Reg. 25c, 2 for 26c Nyals Liver Salts, Reg. 35c, 2 for 36c Nylotis Hand Lotion, Reg. 40c, 2 for 41c Violet Ammonia, Reg. 40c, 2 for 41c                                                                                                                                                                                                                                                                                                                                                                                                                                                                                                                                                                                                                            | 2 101316                                                                                                                                                                                                                                                                                                                                                                                 |
| Rubber Gloves, 1 Pair 75c, 2 Pairs 76c Writing Tablets, Reg. 20c Grade, 2 for 21c Springs Sarsaparilla, Reg. \$1.25, 2 for \$1.26 Tooth Ache Drops, Reg. 30c, 2 for 31c Eczema Ointment, Reg. 60c, 2 for 61c Mustard Ointment, Reg. 35c, 2 for 36c Nyals Headache Tablets, Reg. 30c, 2 for 31c Rice Powder, Flesh or White, Reg. 25c, 2 for 26c Nyals Liver Salts, Reg. 35c, 2 for 36c Nylotis Hand Lotion, Reg. 40c, 2 for 41c                                                                                                                                                                                                                                                                                                                                                                                                                                                                                                                                                                                                                                                                                                                                                                                        | Rubber Gloves, 1 Pair 75c, 2 Pairs 76c Writing Tablets, Reg. 20c Grade, 2 for 21c Springs Sarsaparilla, Reg. \$1.25, 2 for \$1.26 Tooth Ache Drops, Reg. 30c, 2 for 31c Eczema Ointment, Reg. 60c, 2 for 61c Mustard Ointment, Reg. 35c, 2 for 36c Nyals Headache Tablets, Reg. 30c, 2 for 31c Rice Powder, Flesh or White, Reg. 25c, 2 for 26c Nyals Liver Salts, Reg. 35c, 2 for 36c Nylotis Hand Lotion, Reg. 40c, 2 for 41c Violet Ammonia, Reg. 40c, 2 for 41c                                                                                                                                                                                                                                                                                                                                                                                                                                                                                                                                                                                                                                                                                              | Linen envelopes, Reg. price per box                                                                                                                                                                                                                                                                                                                                                      |
|                                                                                                                                                                                                                                                                                                                                                                                                                                                                                                                                                                                                                                                                                                                                                                                                                                                                                                                                                                                                                                                                                                                                                                                                                        | Freckle Cream, Reg. 60c, 2 for 41c                                                                                                                                                                                                                                                                                                                                                                                                                                                                                                                                                                                                                                                                                                                                                                                                                                                                                                                                                                                                                                                                                                                               | Writing Tablets, Reg. 20c Grade, 2 for 21c Springs Sarsaparilla, Reg. \$1.25, 2 for \$1.26 Tooth Ache Drops, Reg. 30c, 2 for 31c Eczema Ointment, Reg. 60c, 2 for 61c Mustard Ointment, Reg. 35c, 2 for 36c Nyals Headache Tablets, Reg. 30c, 2 for 31c Rice Powder, Flesh or White, Reg. 25c, 2 for 26c Nyals Liver Salts, Reg. 35c, 2 for 36c Nylotis Hand Lotion, Reg. 40c, 2 for 41c |

A two-quart

Two for \$2.01

fountain syringe

SALE STARTS TUESDAY. APRIL 19TH. And Will Continue Until 10 P. M. SATURDAY APRIL 23RD. Prices do not include war tax.

| White I       |                     | 1 Pint \$1.0   | 00, 2<br>\$1.0 |
|---------------|---------------------|----------------|----------------|
| Linen F       | inish Paper<br>ands | , 1 Pound 5    | 0c, 2<br>51    |
|               |                     | Pkg. 2 Pkgs    |                |
| Nydenta       | Tooth Past          | e, Reg. 50c, 2 | 2 for 51       |
| 2 f           | or                  | Syrup, Reg.    | 36             |
| Aromat        | ic Castor Oi        | l, Reg. 50c, 2 | Bot-           |
| Nyals P       | orous Plaste        | rs, Reg. 25c,  | 2 for 26       |
| Liquid T      | Tar Shampo          | o, Reg. 50c, 2 | Bot-           |
| Electric      |                     | eg. 50c, 2 Bo  |                |
| Perfum<br>Car | ed Bath Sa          | lts, Reg. 50   | c, 2           |
|               | of Milk, Reg        | . 85c, 2 for   | 86             |
| Bronchi       | al Tablets          | Reg. 25c. 2 f  | or 26          |