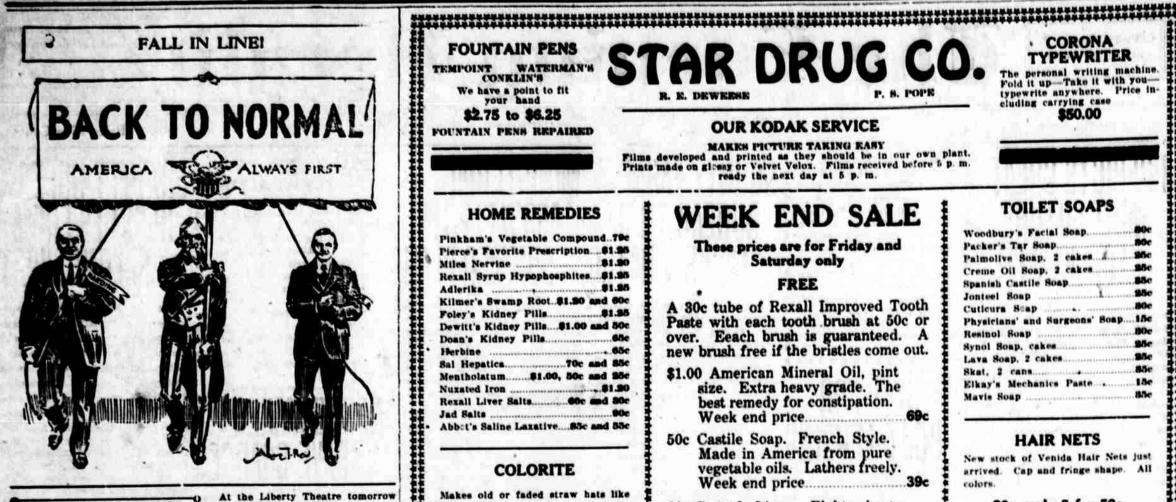

DAY, JULY &, 1984



AT THE THEATERS

"The Chester." which was adapted social life to which he is born. by Lois Zeilner from the celebrated A final escapade, when the young thur Jones.

803. der of my career.

work. I enjoyed 'Fair and Warmer' ers have conspired to get control of

Miss Allison is an actress of such. calls for emotional power and a deep weak and less dangerous. understanding of the psychology of a woman's soul.

local theatregoers will have an opportunity to enjoy another Harry In "The Chester." May Allison's Carey production. "Human Stuff" is newest Metro production, now being the title and it will show new evishown at the Liberty Theatre, this dence of Carey's versatility. He apbeautiful star believes she has been pears as a college-bred man with the given her greatest opportunity since blo