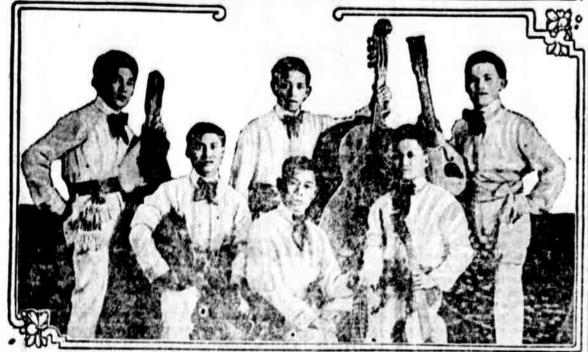

PHILIPPINO ORCHESTRA COMING Sta Native Musicians From the Philippines, a Feature Musical Attraction at Chautauqua

During the past winter the Royal Filipino Sextet has been a feature musical attraction in the great holes of the East. They have established finally the claim so often made for them-that they excel any other Filipino orchestra ever presented in this country. These six antives from the Islands for across the Pacific have played together constantly for six years and they play fishay as one can. Their repertoire seems to be unlimited, playing classical music or popular in endless variety and always in a manner to delight even the most musically critical.