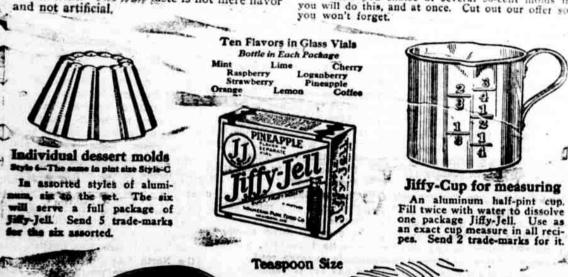

## Free to neers

et of Jiffy-Jell packages. Send 5 for any pint for the Jiffy-Cup, or 2 and 10c for the Spoon. The pint molds are as follows - all aluminum.

Pint Mold, heart shaped. Pint Mold, fluted as above. Pint Salad Mold.

....Style—B ....Style—C ....Style—D ....Set of Ris

MAIL THIS I enclose... trade-marks check at side.

Enclose 10c for postage and packing on the spoon alone.

Empire, heard Lord Derby, pre- prices continued to soar. sident of the British Cotton Growing Edwin Stockton, president of the