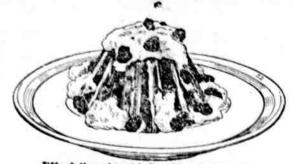

## Gifts to Women

Jiffy-Jell Users Need Them and are Welcome. See Below

Jiffy-Jell made with Sun-Maid Kaisins or None Such Mince Meat. Made with Sayle C Mold-Pint Size.

### Complete desserts

Jiffy-Jell comes ready-sweetened. It is acidulated with evaporated fruit acid. A rare-grade gelatine is in it, and the fruit-juice essence in a vial.

You simply add hot water as directed on package, and let cool. Then a package of Jiffyfell serves six people in mold form, or twelve if you whip the jell.