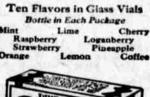

'Twill delight you

Try Jiffy-Jell in various fruit flavors. Try lime-fruit flavor for a tart green salad jell. Try mint for a mint jell to serve with meats.

Learn what these dainties mean to you. Compare them with old-style desserts of this type.