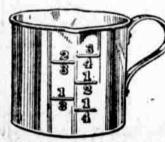

Jiffy-Cup for measuring An aluminum half-pint cup. Fill twice with water to dissolve one package Jiffy-Jell. Use as an exact cup measure in all recipes. Send 2 trade-marks for it.

Silver Dessert Spoons, teaspoon size, in a favorite pattern of Wm. Rogers silver plate, guaranteed 20 years. For the first spoon send 2 trade-marks, plus 10c for postage and packing. Then we will offer you the balance of the set.