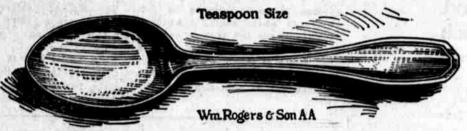

Jiffy-Cup for measuring An aluminum half-pint cup. Fill twice with water to dissolve one package Jiffy-Jell. Use as an exact cup measure in all recipes. Send 2 trade-marks for it.

Silver Dessert Spoons, teaspoon size, in a favorite pattern of Wm. Rogers silver plate, guaranteed 20 years. For the first spoon send 2 trade-marks, plus 10c for postage and packing. Then we will offer you the balance of the set.

### Free to users

Cut out the @ trade-marks in the circle on the front of Jiffy-Jell packages. Send 5 for any pint mold or the Set of Six Individual Molds. Send 2 for the Jiffy-Cup, or 2 and 10c for the Spoon. The pint molds are as follows - all aluminum.