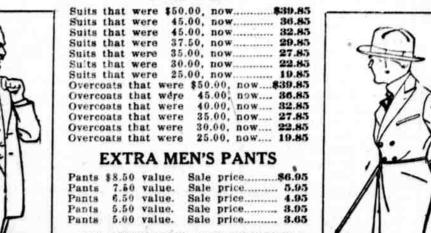

Every head in town is looking for our advertisements and buying that suit of clothes. At these prices you can readily dress up for Christmas.

# HOLIDAY SALE

### FOR MEN

# MACKINAWS AND PANTS Karsky-Abraham all wool- Mackinaws for

men and Boys at greatly reduced prices. For Men, \$18.00 value. Sale price \$14.85 For Men, 15.00 values. Sale price 11.85 For Men, 12.50 values. Sale price 9.85 For Boys, 12.50 values. Sale price 9.85 For Boys, 10.00 values. Sale price 7.85