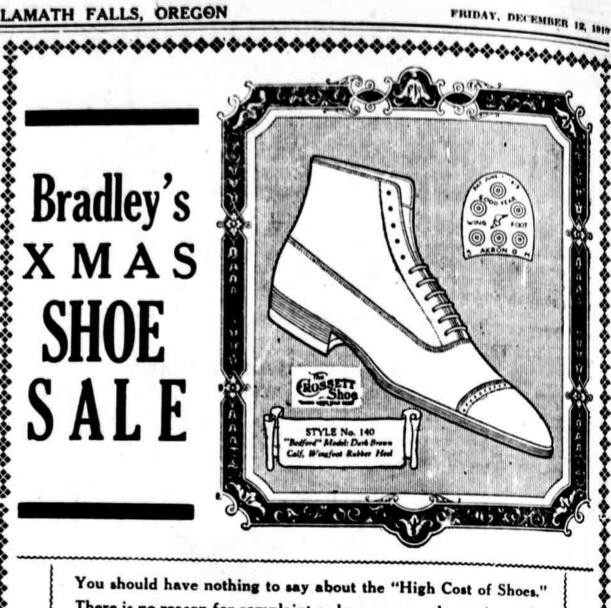

There is no reason for complaint as long as our sale continues, for you have a chance to get your shoes at a figure that is practically the wholesale cost to us.

Men's Dress Shoes still continue to be very popular and loggers will find it to their advantage to visit our store when they are in need of Boots or Shoes.

# **Bradley Shoe Store**

UNION STORE 727 MAIN ST.

UNION MADE **KLAMATH FALLS, ORE** 

Underwear Extra heavy Hygienic

wool fleeced Shirts and Drawers that formerly were \$\$.50, we put on during this sale at

## Men's Fine Dress Shoes

The best makes of Men's Shoes, made by Endicott-Johnson, Cahn-Nickelburg and others, in both lace All sizes. \$7.50 valand button in tan and black. ues on sale at the price of \$4.95.