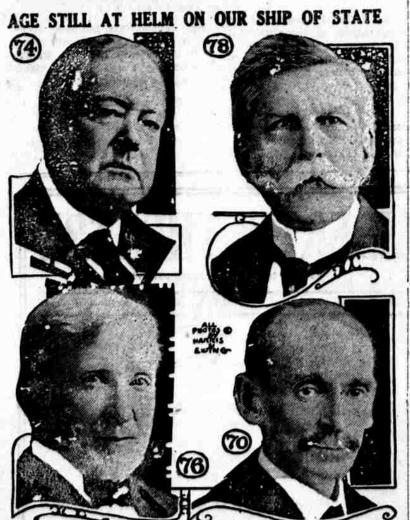

"Mars? Wot do 'e know about Mars? Why, to my knowledge, 'e ain't bin out of this neighborhood for seven

The Herald tells you today's news today-not tomorrow.

Age and experience are still at the helm in our national life, de-spite the challenges of youth for control. Congress may pass laws; the president may veto or sign but the Supreme Court judges have final say. Supreme Court justices serve until they die or voluntarily retire on full pay at the age of 70. The United States now has four justices over 70—and all are still serving. They are, Chief Justice White, 74; Justice McKenna, 76; Justice Holmes, 78, and Justice Day, 70.