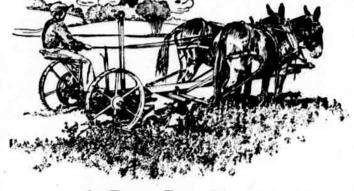

### A Boy Can Run a John Deere Dain Mower

While you are getting things in shape for making hay, put your boy on the John Deere Mower and let him do the cutting-he will do it just as well and just as easily as you can do it.

Because of the powerful lift, he can easily raise the cutter bar to pass over any field obstruction or to extreme height, when necessary. A foot lever, working in conjunction with the hand lever, makes the lift simple and casy.

K

He will never have to back up to get a start, even in the heaviest hay. The knife starts cutting the instant the mower is thrown in gear-no lost motion.

You will see big advantages in the drive on this machine—it's extremely simple—the gears are so placed that one set holds the other set in mesh constantly. The John Deere will cut all of the grass for years to come—a simple adjustment takes up all simple adjustment takes up all lag in the cutter bar, without affecting the centering of the knife. If the knife ever needs recentering, a special adjustment is provided.

The John Deere is the simplest, most powerful and best-built mower we have ever seen. We know it will appeal to you.

bout this mount by cantage, to know all bay. While at our store, t of our line of having t you to see the