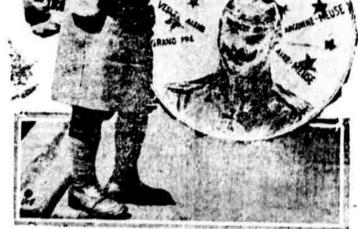

K. SUGARMAN

And a second design of the second s

Popularity and the erstwhile kaiser is shown in this photograph taken haven't been on speaking terms for several years. How some of the Yankees who wen tover to help the allies finish the job felt about him lop they handed him.