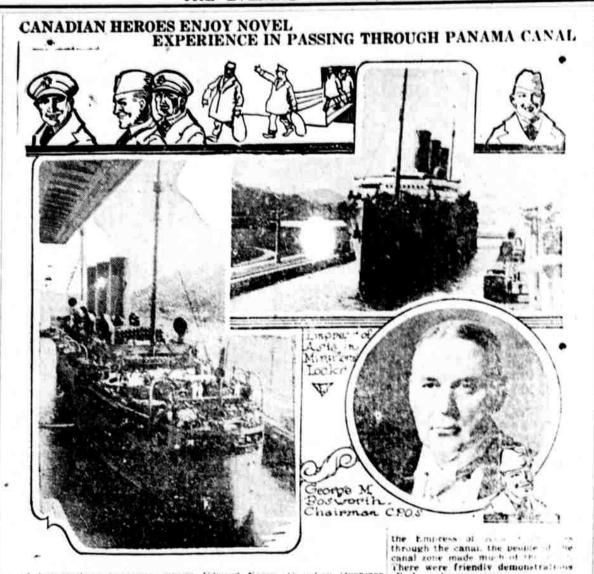

A twenty-three day ocean voyage, that covered nine thousand miles and included a passage through the Panama Canal, was the unique ex-perience of fifteen hundred home-bound members of the Canadian Expeditionary Forces who had original-ly enlisted in British Columbia for service overseas.

This ship belongs in the Pacific, ing one of the Canadian Pacific's erack liners that ply between Van-couver and the Orient. She had been diverted to Atlattic waters to assist in the transportation of American troops to Europe and was ready to return to her regular run. At the same time there were in England and France a lot of British Columbia Structure to return to get home Str Sir route anxious to get home.

canal zone made mark of the There were friendly demonstrations all along the way and a very statement of Militia. and 32° G Militia. and 32° G Militia. and 32° G Militia and 32° G

BACKACHY OR HAVE BLADDER

Nowadays we simply ask at any drug store for "Wyeth's Sage and Sulphur Compaund." You will get a large bottle of this old-time recipe improved by the addition of other in-

As this was the first time, and in surger service all probability the only time that and the Orient.