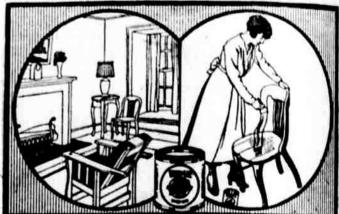

#### YOUR HOME MORE ATTRACTIVE MAKE

You can easily transfor 1 shabby furniture, or woodwork on which the finish is worn, marred or unsightly. At slight expense you can make it like new, or give it an oak, mahogany or walnut finis to harmonize with the balance of your furniture.

Stains and varnishes at one operation, producing imitations of expensive hardwoods and popular stain effects. is just the thing for shabby chairs ,tables, and all kinds of furniture and woodwork.

The Acme Quality Painting Guide Hook tells how easily this can be done, how much is required, and how paints stains and finishes of all kinds should be applied. This book is free for the asking at our store

### Johnstone Furniture Co. KLAMATH UMLS: ORE

719 MAIN STREET.

three Western nights is to be staged hundred per cent, the telegraph servthe customary dance at the Houston ice has been rendered at pre-war Opera House will be postponed until prices. An increase of twenty-eight next week per cent is asked.