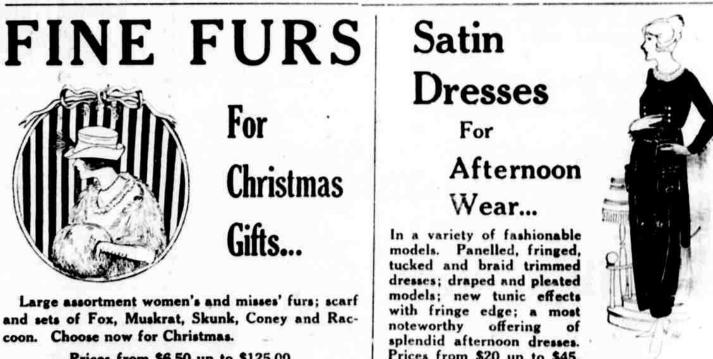

GEO. J. WALTON.

Large assortment women's and misses' furs; scarf and sets of Fox, Muskrat, Skunk, Coney and Raccoon. Choose now for Christmas.

For

Christmas

Prices from \$6.50 up to \$125.00

Handkerchief Special 25c Each-Women's real linen hand embroidered handkerchiefs, in pretty design 25c Special, each . 35c Each-Men's all linen hand embroidered initials. Very special ...... three for \$1.00 19c Each-Box children's fancy colored edge handkerchiefs; best wash colors. Special, box 19c 35c Each-Women's all linen hand embroidered handkerchiefs, fancy embroidered cor-

Kayser and Gordon Silk Hose full color line.

Horsman Unbreakable Dolls

Complete line of Infants' Wear.

New Models Nemo Corsets

Prices from \$20 up to \$45.

**Ghristmas** Gifts Waists

Dainty Waist of Georgette Crepe de Chine, in white, flesh, navy, green, yellow, black; excellent quality silks. Many lace trimmed and hand embroidered styles. Sizes up to 46. Prices \$5.00, \$6.50, \$8.50, \$10.00 and \$12.50.