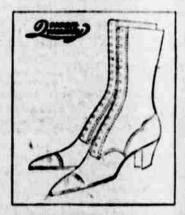

# **Queen Quality Shoes**

Another express shipment opened, including the popular colors of Gray, Field Mouse and Browns. Medium low and Louis heels. When you want a good shoe buy Queen Quality.

Brown Calf, cloth tops, medium 

WEDNERDAY, OCTOBER 16, 184

Brown Calf, with calf tops, medium low heel ..... 

If he is, you know better than we can tell you what the shoe problem means-that is, if you are buying the usual kind of good shoes.