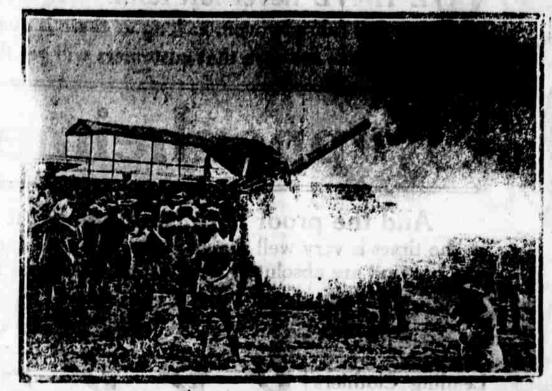

#### Protecting Ear Drums When Big Guns Shoot at Germans

This photograph was taken the sustant one of the largest guns of the French on the western front fired from its railway carriage at the Germans many miles off. Every soldier nearby held his hands to his ears to protect the ear drums, despite the fact that he already had them stuffed for protection.