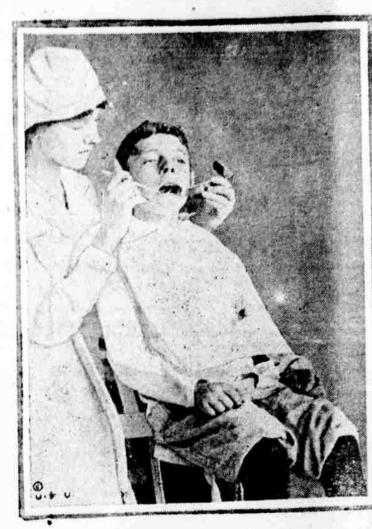

#### Women Training to Be Dental Hygienists

The first school in New York state devoted exclusively to the training women to become dental hygienists has just been opened at Hunter Col-This photograph shows one of the students operating on a patient. . .