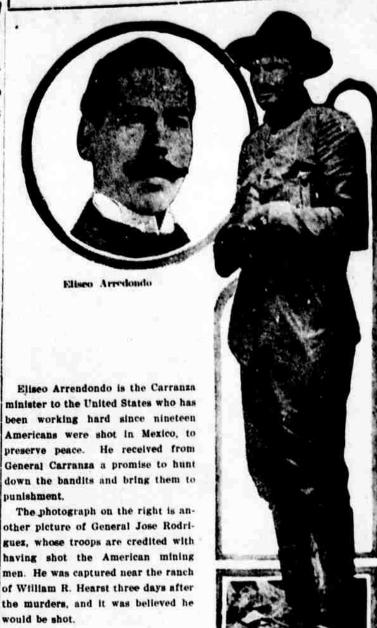

# Mexican Characters in Murder Case

General Jose Rodriguez

George T. Baldwin left for Port-

land this morning to attend the tenth

annual meeting of the Oregon Retail

Hardware and Implement Dealers As-

sociation, of which organization he is