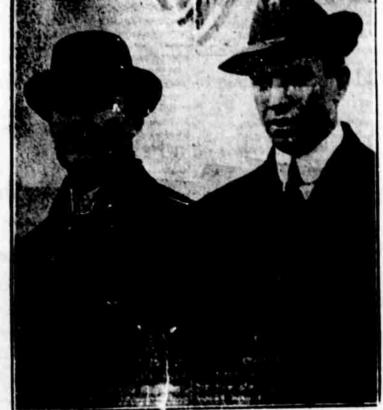

Two Baseball Stars, Who Have

Been Sought by Federal League

Sam Crawford, the heavy hitting said, had signed with his club for the alone ere is certainty. Employes, other- the possibilities of damage sults un- soon will be installed by both the outfielder of the Detroits, and Tris season of 1914. Consequently, the outfielder of the Detroits, and Tris Speaker, the star of the Boston Amer-icans, were the two baseball players world's tourists had already signed. There is today in storage in the world's tourists had already signed. There is today in storage in the United States 263,786,070 gallons of whiskey, an increase of nearly 50 per with the round-the-world tour most Both signed on the day of arrival sought for by the Federal League with their old clubs. Speaker, it is

managers when they arrived on the said, is to receive \$15,000 a year for

SIDE EGG IS ELEVEN INCHES AROUND There is a hen in Klamath Falls, belonging to Clyde Brandenburg, that

HOWEVER, ONE IS INSIDE OF THE