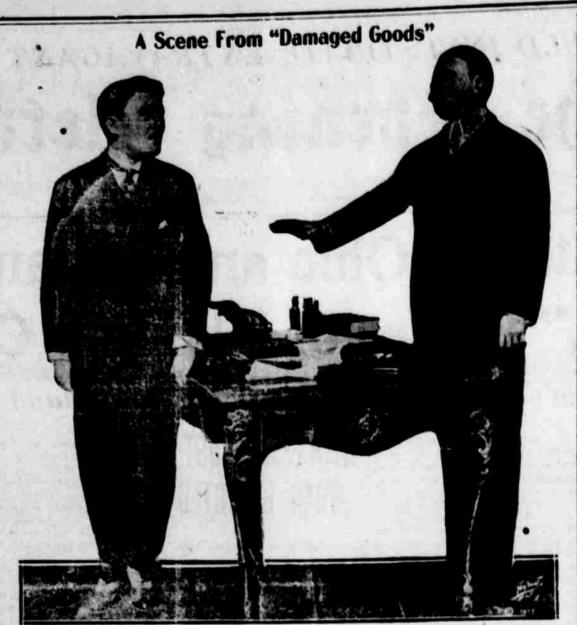

Robert Malcolm has been on the sick list for the past two days. He is reported much better today.

Is it in the Herald?

(Copyright by Richard Bennett. Photo by White Studio)

medical play, will be produced before other performances in New York the- popular audience in Paris. The play the president, the members of the aters, the company will go to Wash- is said by critics to have little drathe president, the members of the ington, and strong efforts to have the matic merit, and in fact, such is not cabinet and members of congress at president, the members of the cabinet claimed by the producers. They wish the National theater, [Washington, and members of congress attend as to teach a lesson such as is usually April 3, if all of them will attend.

Following the successful performreal the Hudson theater in New of the Medical Review of Reviews So-announcement by the Doctor (wilton York, it was decided that the highest ciological Fund. It is by Edmund Lackage) to George Dupont (Richard officials of the government should be Brieux, and was prohibited when an Bennett) after a consultation.

HUNTINGTON WILSON

"Damaged Goods," the French asked to witness it. After several effort was made to present it before a guests will be made.

raught in clinics or behind the locked The play has been managed by doors of physicians' offices.