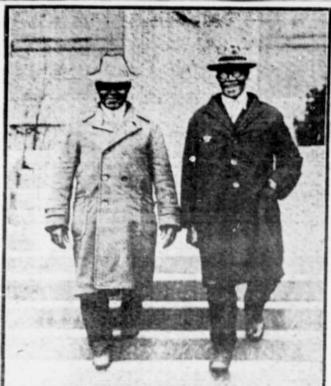

AT THE EASTERN SHO' LYNCH PROBE .- Two of the four colored people who were present when Judge Bailey charged a grand jury to present leaders of the Salisbury, Md., mob which lynched Matthew Williams. They are Joe and Clayton Parker.