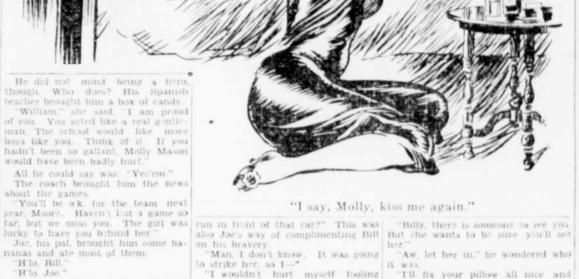

Why did she have to say that?

In a few nurse went out. The

Wasn't much. Saw and Hill and Joe, but Molly was different, minutes a familiar blue tam preped

"I thank you for saving me" "Anybody woulda done that." "Maybe. I would have been here wouldn't before but I thought you 'cause you got hurt and ses me. werything

Aw that wasn't nothing I'll be all right in a few days." "I'm glad, Billy. I sent you those

book 'Did you?"

"Umhumph."

Silence. Then: "If I helped you with you" Spanish, do you suppose that would almost make up for it?" "Y-yes," said Hilly. "And if I-1-1-" Molly couldn't "And if I-1-1-" Molly couldn't

she put her arms around his neck and kissed him!

Billy had never been so surprised in all his life "Say, I thought you hated me!" he blurted out

"No-No.

"Gee! I think you're the sweetest girl in the whole world, Molly " "Do you? I always thought you didn't like me. You never spoke. You acted like you hated me." "Well, I say! Gee whit,  $I \rightarrow I \rightarrow Molly$ , kiss me again!"