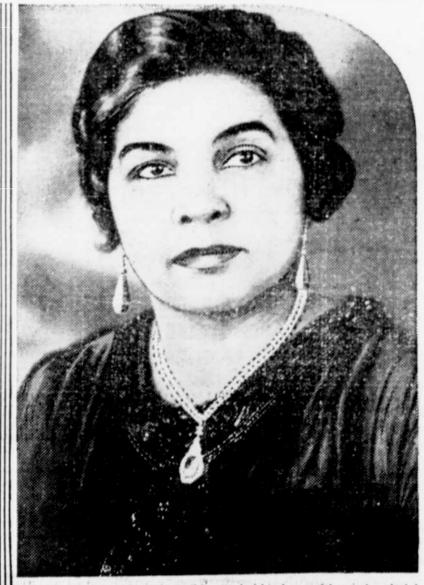

#### Says Mrs. Clara Robinson

Society matron and owner of large beauty salon.

"Everyone who wants a light, bright, creamy-fair skin should certainly use Genuine Black and White Bleaching Cream (double strength). It's made scientifically and gives results where others fail. Highest quality."

## **BLACKAND WHITE** BLEACHING CREAM

Mes. Clara Robinson, widow of a well-known physician, is a special nurse for crippled children in the public school system, a prominent society woman, an. ta beauty parlor owner.