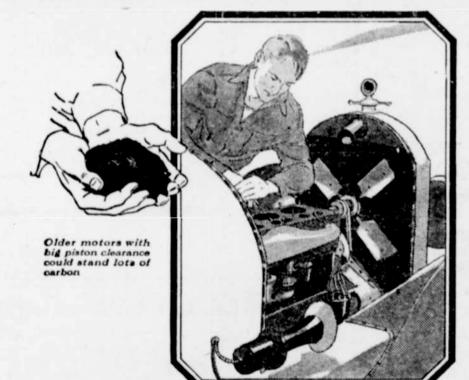

The new high-compression motors have as little as 1/32 of an inch between the top of the piston and the cylinder head—flint them, even in small

handful of flint carbon ... and only 1/32 of an inch to put it in

Not only does Shell Motor Oil form 2/3 lesscarbon—the little it does form is soft, soot-like, a kind that blows easily away You've probably seen mechanics working on one of the older type motors-scraping layers of carbon off the piston heads—a big handful of it from

But the newer engines could never stand such carbon deposits. Some of them have only the thickness of a knife blade between piston and cylinder head-no room at all for carbon.

What causes carbon?

The carbon that builds up in your motor comes from burned oil. And it is a strange fact that often the highest priced lubricants will give you large quantities of gritty, hard carbon.