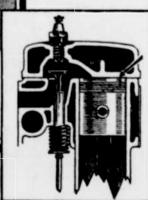

The new high-compression motors have as little as 1/32 of an inch between the top of the piston and the cylinder head—flint them, even in small

handful of flint carbon ... and only 1/32 of an inch to put it in

But the newer engines could never stand such carbon deposits. Some of them have only the thickness of a knife blade between piston and cylinder head-no room at all for carbon.

What causes carbon?

The carbon that builds up in your motor comes from burned oil. And it is a strange fact that often the highest priced lubricants will give you large quantities of gritty, hard carbon.