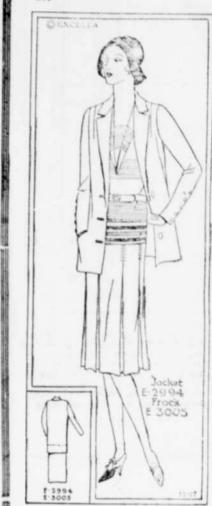

## Up-to-the-Minute Modes Prepared Especially for This

Newspaper

NEW ENSEMBLE

Paris approves the short-jacketed ensemble for sports and informal dayensemble for sports and informal day-time wear. In its accepted version, the jacket is always very simply tailored, with button trimming on the sheeves, as in the model shown here. The blouses are practically all in novelty jerseys in striking designs and com-linations of calculations. binations of colors. At present, striped motifs are claiming the largest share of attention, with grouped stripings and combinations of uneven withs, rather than the standard stripings, prominent. Skirts are given width by slight flares or wide box pleating at front

Excella Pattern, Jacket No. 2994. Sizes 14 to 46, 25 cents. Frock No. 3005. Sizes 14 to 48, 25 cents.