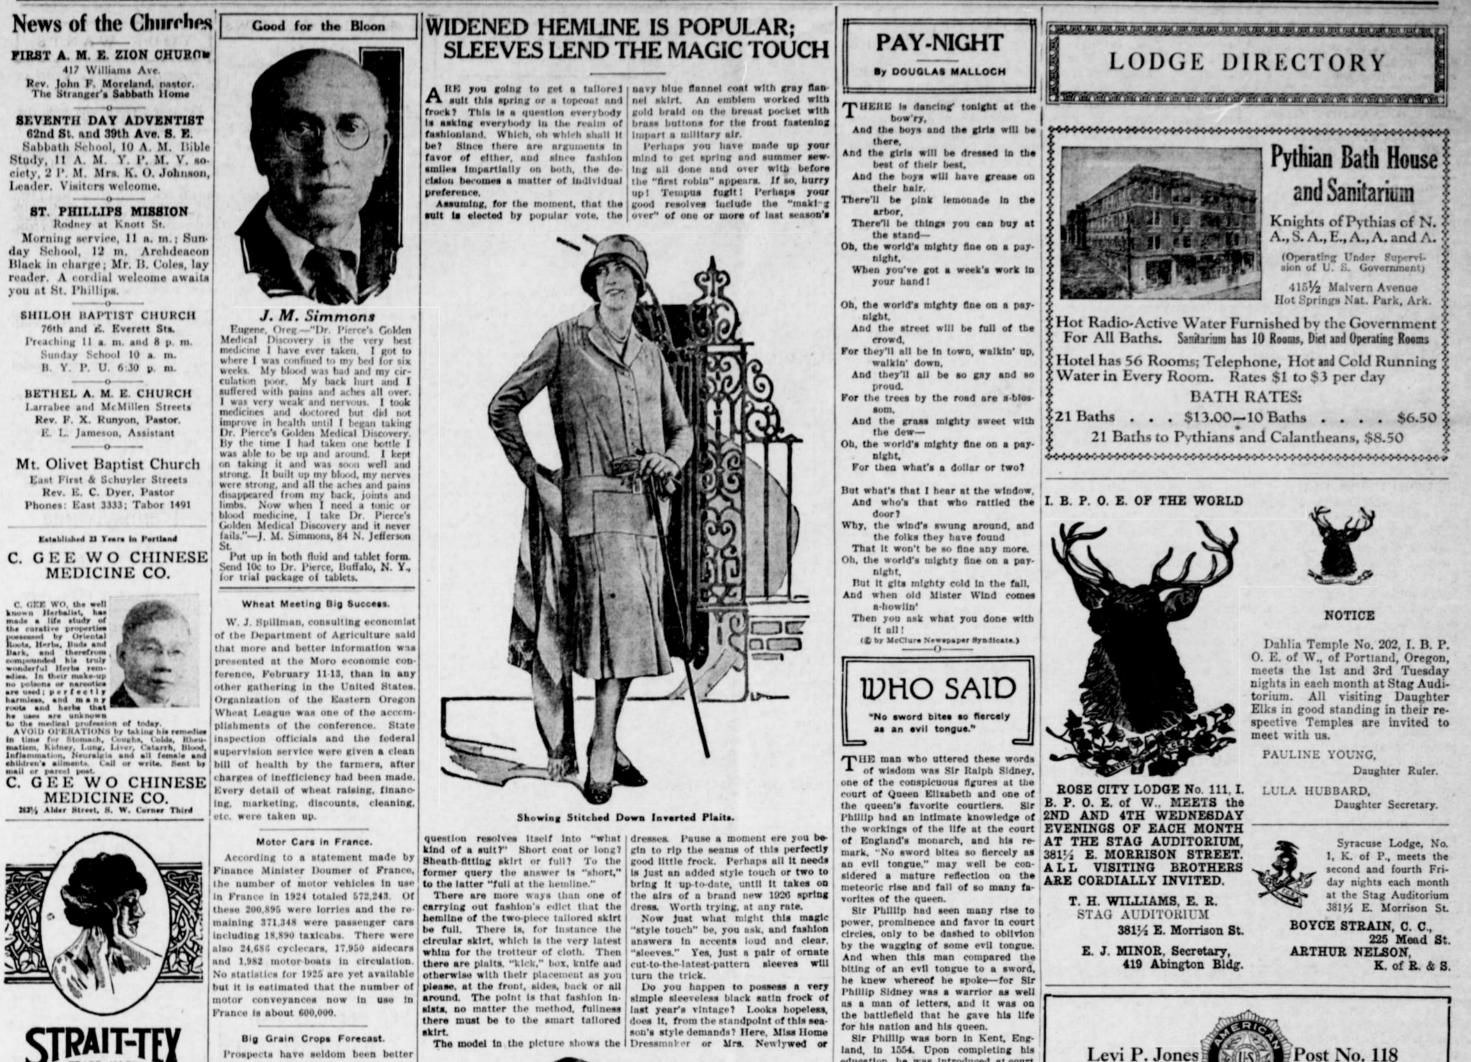

mode is a blazer costume consisting of

**Must Be Thin** 

for many an hour's busy sewing. Several detachable pairs of sleeves form-What Detachable Sleeves Will Do. ing a partnership with one simple successful manipulation of stitchedblack frock will insure a smart cos-

down inverted plaits. The jacket is tume for every occasion. of ultra-simple styling. Short-coat For the sleeves shown first in the types similar to this one are stressed collection, flesh-colored georgette is throughout the season's modes. Belts suggested with bandings of narrow or suggestion of a belt as introduced black satin ribbon. Perhaps you prefer perlwinkle blue or bright green.