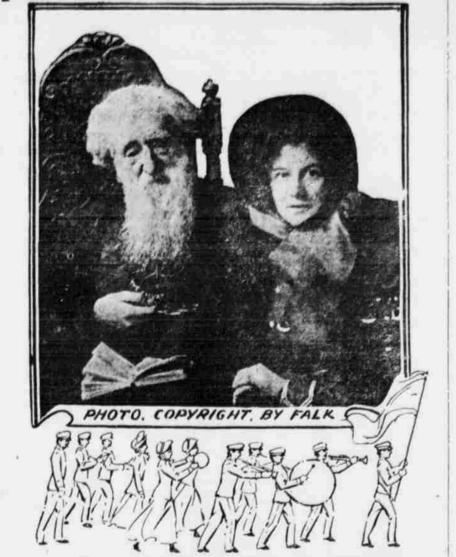

R. H. GATLEY, MANAGER

GENERAL WILLIAM BOOTH AND HIS DAUGHTER.

Approaching his eightieth birthday, General William Booth announced his plan for the endowment of the University of Humanity, which he intends as the crowning achievement of his life's work. He means that the university shall be devoted to the training of men and women to deal with misfortune The world over General Booth is regarded as one of the most remarkable characters of all times. Sixty-five years of his life have been devoted to the cause of humanity. Miss Eva Booth, his daughter will have charge of the raising of the endowment fund for the university to America