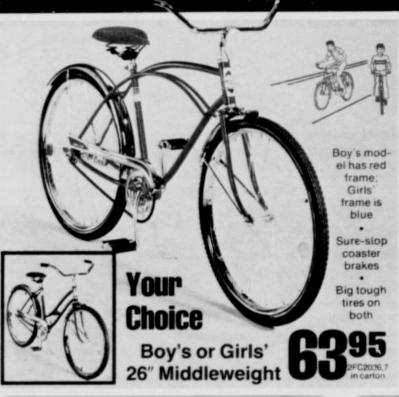

## THE WESTERN FLYER JET SET TODAY AT W.A.!





**YOUR CHOICE** Boys' or Girls' 20-In. Buzz Bike

- Both models have sure-stop coaster brakes. 4-way safety reflectors
- Both models have dazzling magenta frames and matching magenta and white saddles
- · Racy "Wide-Slic" rear tire on Boy's model
- Flowered "Pop-Art" woven basket on Girls
- · Sporty hi-rise chrome handlebars on both
- · Plus both models offer rugged construction and plenty of safety features



pedalling. Lightweight.

Like Fun! Big molded 12" front & 8" rear wheels: Basic frame is of sturdy wide billmetal construction. Ball board type bearing wheels for easy tirest

Flowered **Bike Seat** Coaster

16" Girls' Sidewalk Bike

Pop art flowers on plastic basket & hi-rise chromed handlebar

Sporty 20" Boys' Buzz Bike Only ...

Stripped for action! Rugged red cantilever fram