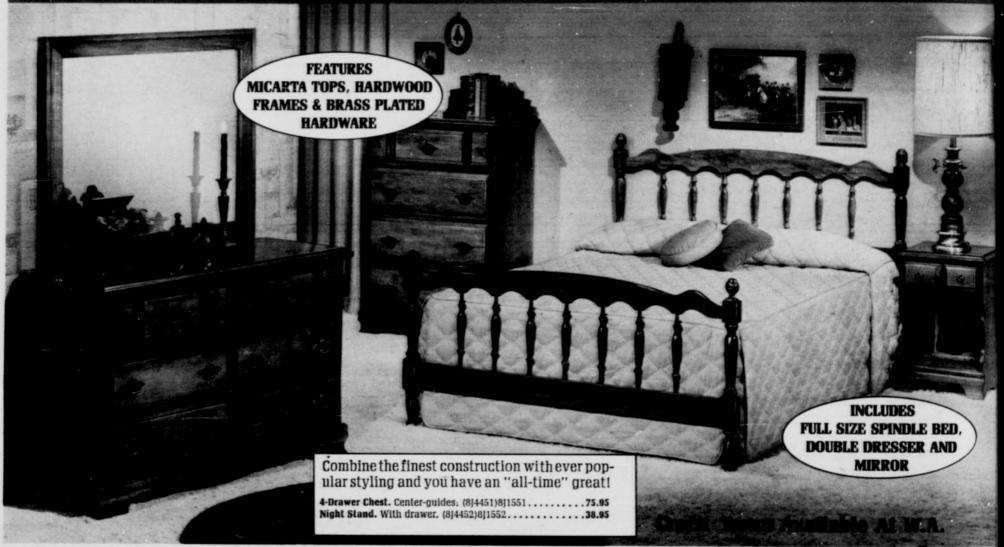

## **ENJOY COLONIAL CHARM! GET THIS 3-PIECE BEDROOM GROUP WITH THE WARM GLOW OF SALEM MAPLE FINISH**

AT W.A., ONLY...



M TTRESS **HAS 312 RESILIENT** STEEL COILS FOR FIRM

MATTRESS OR BOX SPRI

full-size comfort with tem

SUPERB **GOLD BELGIAN DAMASK COVERS BOTH IN QUILTED** 

CUSHIONED WITH RUBBERIZED SISAL. **PURE COTTON FELT AND POLY-URETHANE FOAM — SANITIZED TO RESIST GERMS** 

Buys you years of comfort! Built to support you in the manner to which you should become accustomed.

Any item not in stock is quickly available from our warehouse.

**BED PILLOW** 

Beautifully quilted, non-allergenic poly-foam filled!