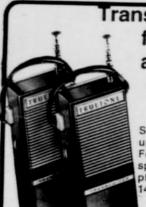

### Transceivers for Work and Play

Send or receive up to 1/2 mile! Features 2 in. speaker microphone, channel 4 crystals.

Uses 9V batte

8-Track Car Stereo Tape Player Kit

4DC7406 olid state sysem with 2 matched speakers .