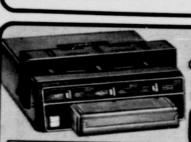

### Transceivers for Work and Play

Send or receive up to 1/2 mile! Features 2 in. speaker microphone, channel 4 crystals.

Uses 9V batte

8-Track Car Stereo Tape Player Kit

4DC7406 olid state sysem with 2 matched speakers .