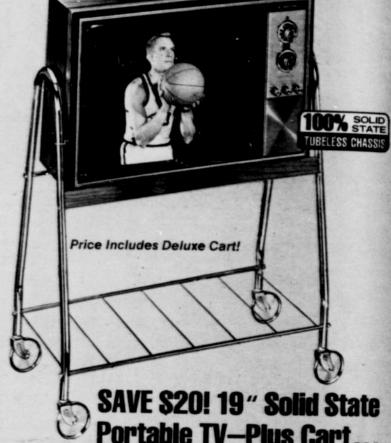

Terms Available

SAVE \$20 on 15" Portable TV

Great reception-even in fringe areas from dependable photo-etched circuitry! Front operating controls. Handsome hi-impact cabinet in walnut-woodgrain finish.