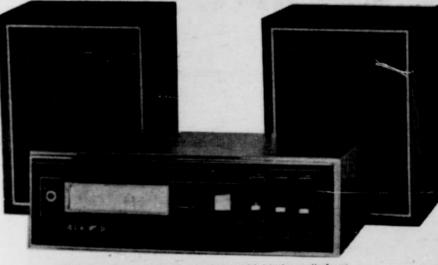

**8 TRACK HOME STEREO PLAYER** 

Walnut enclosed streamlined cabinet with black acrylic front panel and chrome finished edges and a space age electronic digital track light indicator and slide controls. Supplied with a matched pair of full range stereo speakers. (Model C-877)