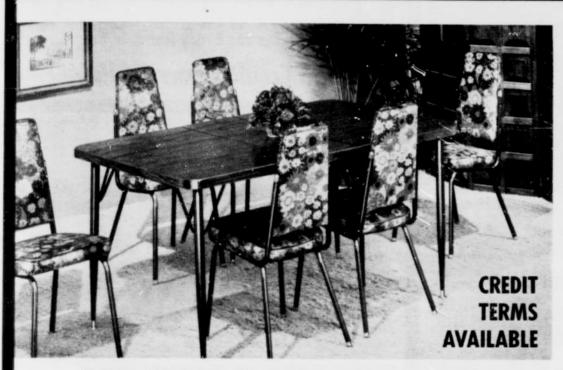

#### **SAVE NOW! Bold 7-Piece Dinette Set**

Brighten Mealtime with Fresh Mediterranean Style

- Burnished walnut-finished table top is scratch, stainresistant. Measures 36x48 in., 36x60 in. with leaf.
- Chairs have 2 in. polyfoam padded backs and 2½ in. padded seats in Contessa Red floral patterned vinyl.
- · Black-finished sturdy tubular steel frame

## 10888 BJ5097

Give Your Dinette Chairs a New