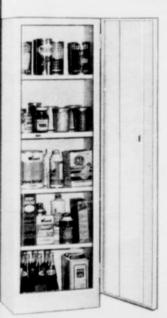

### CONVENIENT TERMS AVAILABLE ON TREASURE HOUSE FURNITURE!

Space-Saving Enameled Steel Utility Cabinet

18x60x12", magnetic catches, 4 shelves & chromed hardware.

Save at W.A.

Look for Low as ...

Starburst patterned white vinyl.