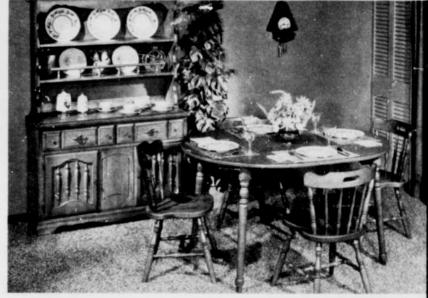

42x54-In. Plastic Top Table, 4 Deep-Saddle Mates Chairs... All in Solid Hardwood with Rich Salem Maple Finish! 15988 Regular 166.75

Colonial Buffet/Hutch Completes this Smart Dining Group! 1295
Perfect match. Loads of space for all accessories! 8J5096 Save ....