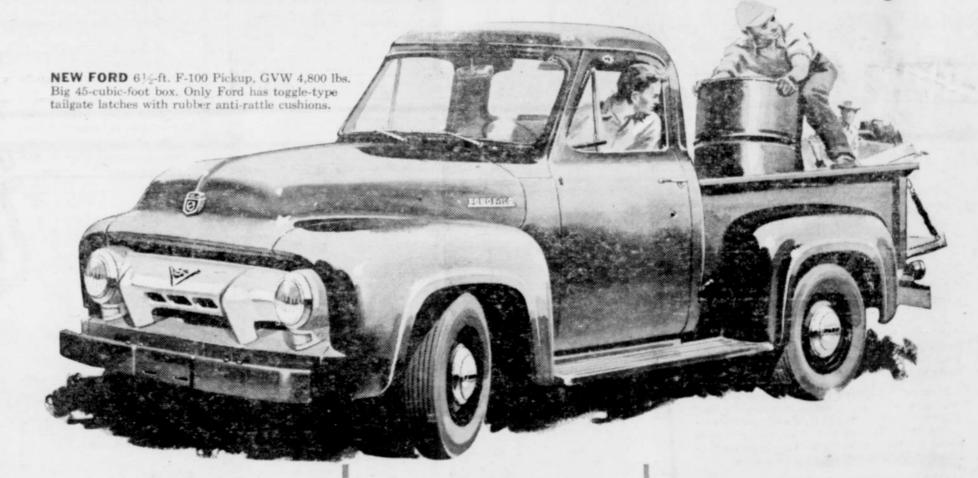

# \_new FORD Triple Economy Pickup!

# MOST POWER

With new 130-h.p. Power King V-8 engine, the new Ford F-100 Pickup is the most powerful ever built! Or, choose the 115-h.p. Cost Clipper Six—the most efficient 6-cylinder engine in its class! Both engines develop more horsepower per cubic inch of displacement than any other Pickup engines. High power with small displacement normally means gas savings! ONLY FORD gives you a Low-Friction, high-compression, overhead-valve, deep-block engine in every truck model!

# MOST COMFORT

only ford offers so much to help the driver do a better day's work—faster and easier! The new Ford Truck Driverized Cab gives you more glass area, wider seat, and wider opening doors than any of the other five leading truck makes! Only ford gives you seat shock snubbers, to iron out the bumps and give you real riding comfort. Options at low extra cost: Power Brakes—Only ford ½-tonners offer them! Fordomatic Drive—takes 90% of the work out of driving!

# **MOST ECONOMY**

Triple Economy! 1. New gas-saving Low-Friction engines increase power up to 23%, cut wasteful internal engine friction as much as 33%. 2. New Driverized Cabs, and controls like Fordomatic and Power Braking at worth-while extra cost, reduce costs by helping the driver do a better job. 3. New Capacities! Over 220 models with strong low-weight chassis for trip-saving payload capacities! And Ford Trucks last longer!

FORD TRIPLE TRUCKS

Can you see, steer, stop safely? Check your truck—check accidents.

MORE TRUCK FOR YOUR MONEY!

MILL CITY, OREGON Phone 2724

HERROLD - PHILIPPI MOTOR CO.

STAYTON, OREGON Phone 2344