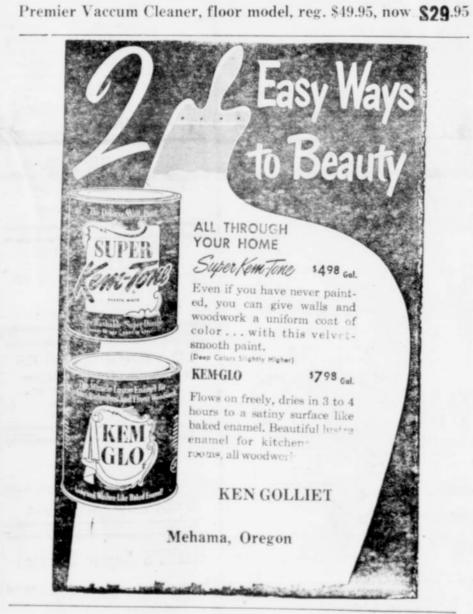

SEE THEM AND HEAR THEM HOW AT

KEN GOLLIET

ne meeting of the Ladies' Aid at the there being 15 guests present.

latives in Woodburn and vicinity Mr. and Mrs. Kirsch.