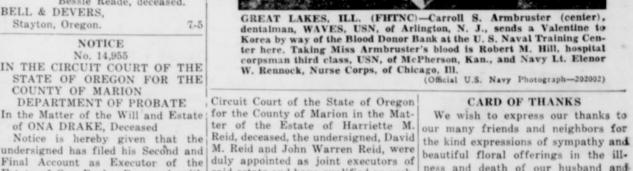

Second and Final Account on file. RANSOM S. DRAKE, Executor.

**Heartline to Korea** 

GREAT LAKES, ILL. (FHTNC)-Carroll S. Armbruster (center), dentalman, WAVES, USN, of Arlington, N. J., sends a Valentine to Korea by way of the Blood Donor Bank at the U. S. Naval Training Center here. Taking Miss Armbruster's blood is Robert M. Hill, he spital orpsman third class, USN, of McPherson, Kan., and Navy Lt. Elenor

(Official U.S. Navy Photograph-202002)

CARD OF THANKS

We wish to express our thanks to ness and death of our husband and

Mrs. Emma Forrest **Raymond Forrest** Mr. and Mrs. Stanley Forrest Mr. and Mrs. Martin Jepsen Mr. and Mrs. Ellis Christensen Mr. and Mrs. Everett Limbeck