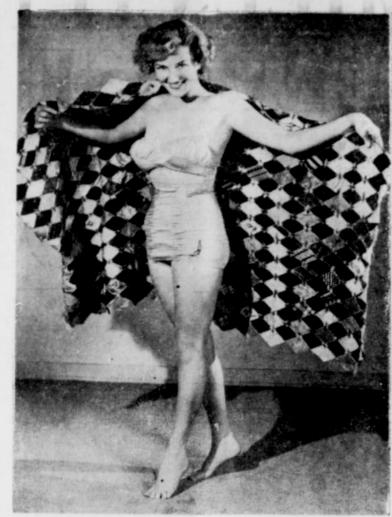

It seems our guests liked what they saw.

0

One of the top-interest textile displays of the 87th Oregon State Fair will be the 75-year-old quilt displayed here by Joyce Keightley, Fair lovely. Hand-made from diamond-cut velvet and silk cloth, the quilt, a veritable Joseph's garment in multi-colors, will highlight the textile exhibits, promised to be the largest in the history of the state exposition opening its annual eight-day run on Saturday, August 30, in Salem.