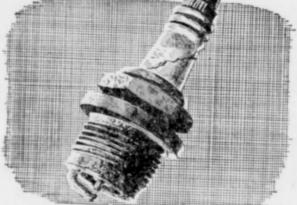

solution, we say, to the worm prob-lem. \$6.50 per 50-lb, bag, and less in quantity.

STOP THIEF!

This spark plug is robbing its owner of gasoline-Yes, a cracked or worn plug, or one that has run more than 10,000 miles, can rob you of one gallon of gasoline of every ten. The "stolen" gasoline escapes through the exhaust or into the crankcase.

Car-Saver Service can protect you against this kind of loss by frequent periodic inspection and replacement of worn plugs. It is just part of the service designed to reduce wear of vital parts and improve gasoline mileage and give smooth engine operation.