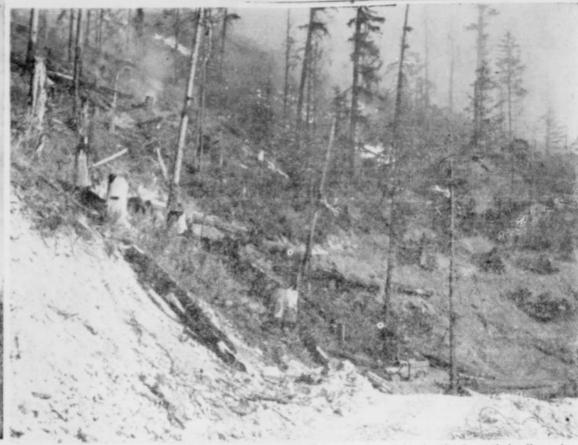

Eard no creek fire's second "blow-up". Fire truck shown was forced out by the fury of the fire. An east wind roared the fire towards Cates. (Photo courtesy Capital Journal and Veness)

Sardine creek area, birthplace of a month old fire. Robert Venews aimed his camera from a spot on the west rim of Sardine creek basin. (Photo courtesy Capital Journal)