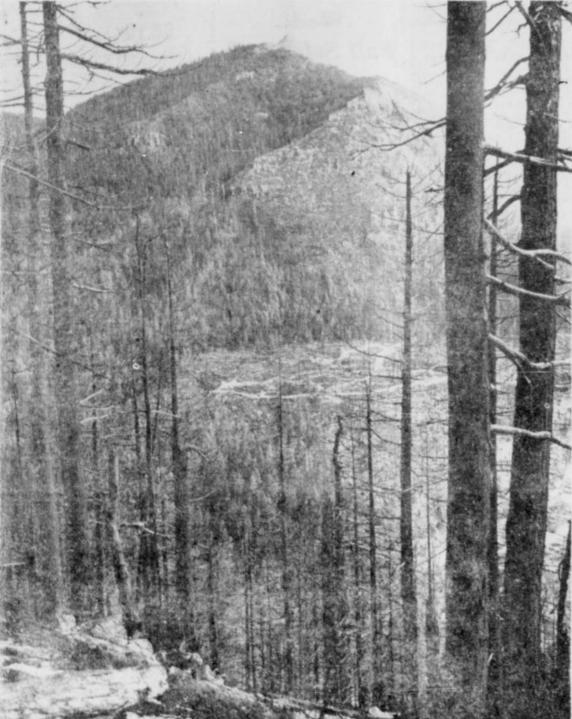

Eard no creek fire's second "blow-up". Fire truck shown was forced out by the fury of the fire. An east wind roared the fire towards Cates. (Photo courtesy Capital Journal and Veness)

Sardine creek area, birthplace of a month old fire. Robert Venews aimed his camera from a spot on the west rim of Sardine creek basin. (Photo courtesy Capital Journal)