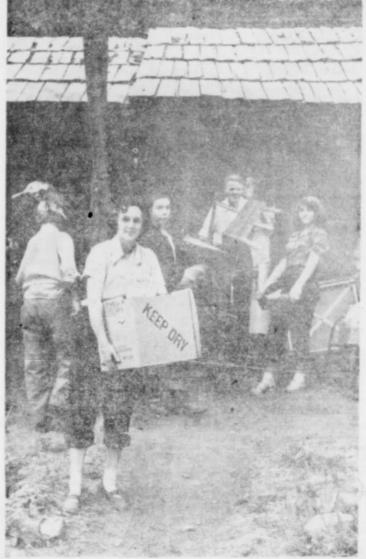

MARION KITE
Call 1408 Detroit, Ore.

Mill City Phone 3207

WE ARE PLEASED TO SERVE YOU!

We hope you are pleased with our service.

Mom's and Pop's

Mill City

The J. D. Burroughs flee their fire threatened Big Cliff cabin. Helping are Gus Mershon, left and his son, Dean, and daughter, Judy. (Photo Courtesy The Statesman)