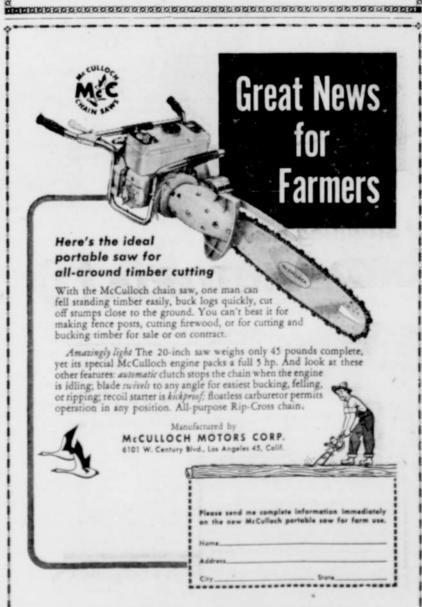

FORESTS ARE DIFFERENT FROM MOST OTHER NATURAL RESOURCES . YOU CAN USE THEM AND THEY WILL GROW AGAIN . PRIVATE, STATE AND FEDERAL FORESTERS ARE ALL ENGAGED IN MAKING FOREST LANDS PRODUCE TIMBER FOR GENERATIONS IN THE PUTURE, TIMBER LAND IS KEPT IN FULL PRODUCTION FIRES ARE KEPT OUT AND SEED TREES ARE LEFT AFTER EACH CROP IS CUT