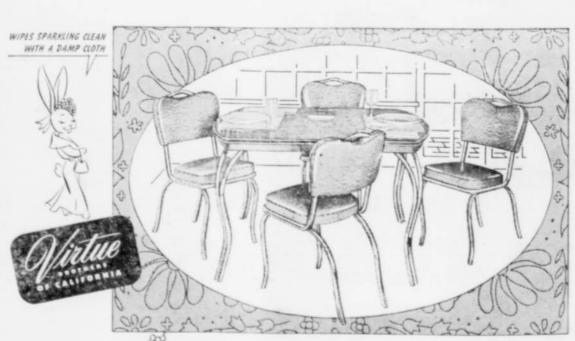

We buy, sell, trade anything

Trading Post

Come In and Get Acquainted

ADD A SPRINGTIME TOUCH to mealtimes all year 'round, with this colorful Virtue Bros. chrome dinette. Your choice of red, blue, green, yellow, grey, or tan. The spacious extension table measures 35" x 48" closed and 35" x 60" with the leaf. Table top is genuine burn and stain resistant MICALITE plastic. The matching DURAN upholstered chairs are body-formed for comfort and have soft, foam rubber cushions. Drop in and see this set today.