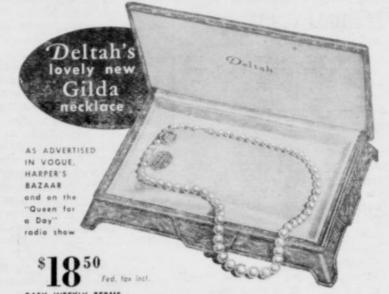

# Win a Compliment with this Gift Supreme!

EASY WEEKLY TERMS

Similar to precious Oriental pearls in soft-hued lustre and iridescence,
GILDA is the gift supreme. Hand-knotted, expertly selected simulated pearls, finished with
10K white gold safety clasp, in striking Chinese type rose-quartz plastic gift case.