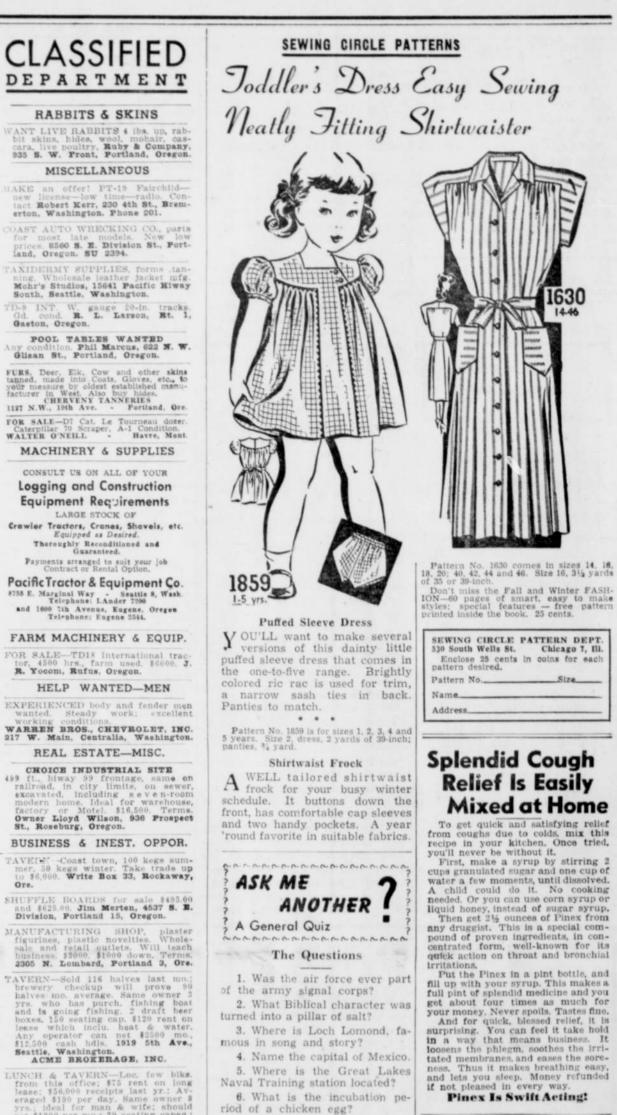

THE FULL size patterns now available provide a quick, accurate, easy and inexpensive method of making many handsome articles of furniture and household equipment. The Salisbury table and tray illustrated above is cleverly designed and is as much in demand for use indoors as out. The table legs are collapsible and easily stored. Used by themselves, they make an ideal luggage rack.

Build this table from the pattern offered below and you will find how very easy it is and lots of fun too. The pattern is merely traced on the lumber. The lumber is then sawed and assembled exactly as and where the pattern indicates. No special tools or skill are required. All materials can be purchased at any lumber yard. Paint it for use on porch or lawn, stain it for use indoors.

Send 25c for Sallsbury Coffee Table\_Pat-tern No. 52 to Easi-Bild Pattern company, Dept. W, Pleasantville, N. Y.