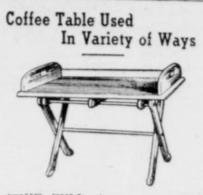

THE FULL size patterns now available provide a quick, accurate, easy and inexpensive method of making many handsome articles of furniture and household equipment. The Salisbury table and tray illustrated above is cleverly designed and is as much in demand for use indoors as out. The table legs are collapsible and easily stored. Used by themselves, they make an ideal luggage rack.

Build this table from the pattern offered below and you will find how very easy it is and lots of fun too. The pattern is merely traced on the lumber. The lumber is then sawed and assembled exactly as and where the pattern indicates. No special tools or skill are required. All materials can be purchased at any lumber yard. Paint it for use on porch or lawn, stain it for use indoors.

Send 25c for Sallsbury Coffee Table\_Pat-tern No. 52 to Easi-Bild Pattern company, Dept. W, Pleasantville, N. Y.