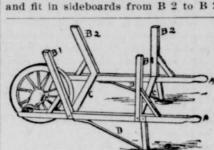

Corn Fodder Barrow.

The National Stockman describes how to make a barrow for hauling corn-

fodder. The two side pieces A are 6 feet long and 11/2 inches by 3 inches. The uprights B are 2 feet long and 2 inches by feet long and 2 feet apart and 3 inches wide by 11/2 inches. The straps D are pieces of old carriage tire bent as shown. The legs are fastened on with a single bolt and the uprights by a log screw. The braces for the uprights are notched in and nailed. When it is desired to use the barrow for grass, put in a floor of half inch white pine, also and fit in sideboards from B 2 to B 2

BARROW FOR CORN FODDER. and from B 1 to B 1. White pine or

cypress will be strong enough for the dimensions given. If heavier wood is used, use smaller size,

The Care of Milk.

The following is a compilation of directions given by some of the Western cheese factories in connection with the care of milk.